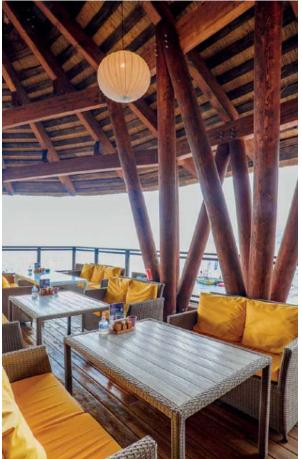

### **Pavilion**

Attractive buildings with unique wooden architecture. Modern design of public buildings with translucent structures.

#### Suitable for:

- Restaurants and cafes
- Concert halls
- For shopping and business centers

- Indoor fairs
- Free-standing facilities
- Exhibition