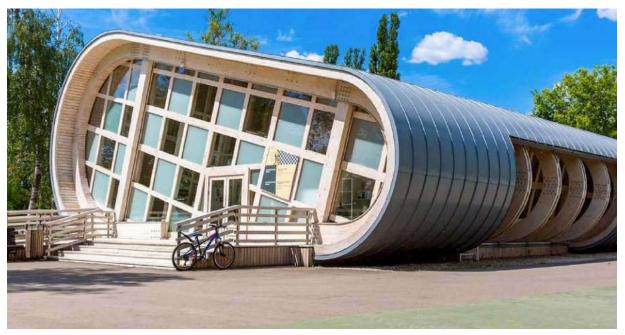

# Quadrosphere®

#### Alpbau modular sructures

Having translated the perfect technology from the «big architecture, we developed turnkey solutions for small architectural forms - modular wooden structures:

- Aline of sizes from 5x5 till 13x13 meters
- Full support of the project
- A finished exterior and interior, even in the basic configuration
- The ability to quickly and repeatedly mount / disassemble of the structure
- Ready-made engineering solutions for year-round using
- The ability to dock modules between together

#### Scope of application:

- Turnkey solutions for restaurants, cafes, summer verandas
- Exhibition and trade pavilions
- Canopies for sports and playgrounds
- Awnings for cars, aircraft and boats
- Mini hotels and glamping
- Recreation areas in parks