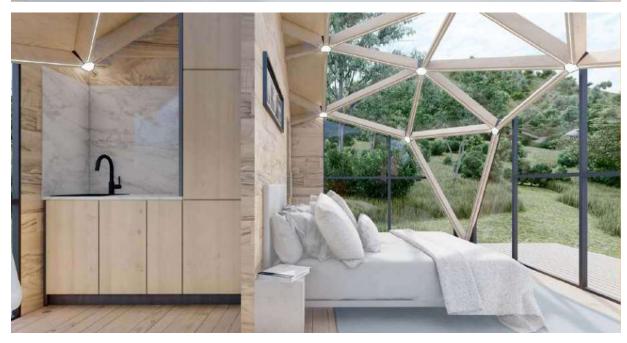

# Quadrosphere® Glamping Module

Quadrosphere® 5×5 Ready-made glamping module 25 sq.m.

We present a new glamping quadrosphere with comfortable apartments for living.

The structure contains:

- Kitchen and dining area

- Spacious bathroom

- Bedroom with panoramic

- Storage system

This catalog contains a sample of the summer version of the glamping module. For a miscalculation of the all-season design, please contact our specialists.

# Glamping structures

Glamping is the direction of ecotourism, which includes a comfortable nature staying with all the elements of a luxury hotel: a bedroom, a kitchen, a bathroom, a lounge area for relaxing panoramic views.