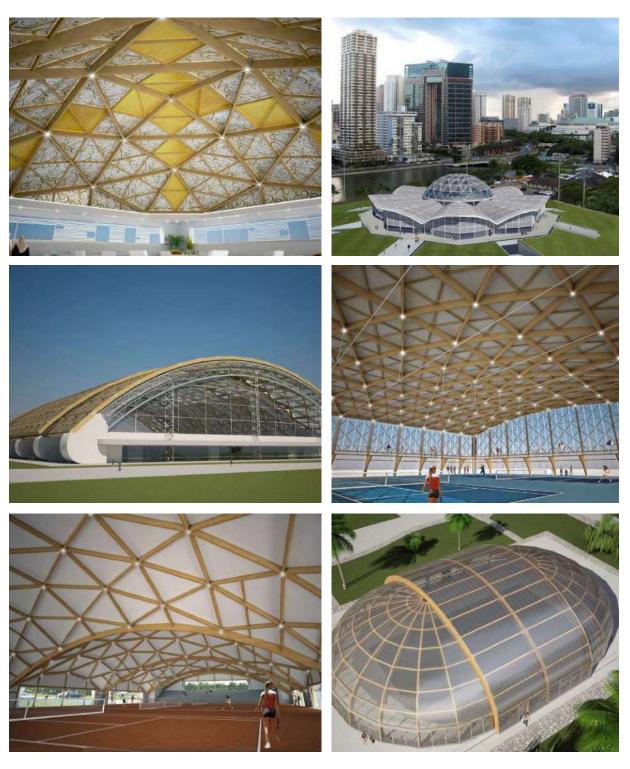

# Long-span structures Alpbau Struktura

#### 01

If architectural attractiveness, impressive size and span are crucial for the functionality of the building, the choice in favor of the Alpbau Struktura system is obvious.

#### 03

Using of the Alpbau Struktura system in the construction of buildings will significantly increase the status and attractiveness of the places where they will be built.

#### 02

Alpbau Struktura structures provide architectural flexibility and maximum building functionality. We develop effective and cost-effective solutions for the construction of large and complex structures.

#### 04

A team of highly qualified specialists is ready to offer a single source of solutions for the complex support of the project from consultations at the stage of development.

#### Public buildings

- Exhibition pavilions
- Restaurants
- Cinemas and concert halls
- Solutions for rooftop lounges
- Roofing and facade solutions for shopping and business centers
- Indoor markets and freestanding shops
- Hangars for aircraft and boats

#### Sport structures

- Multifunctional gyms and arenas
- Tennis courts
- Ice arenas and ice rinks

- Pools
- Cycle tracks
- Horse riding arenas