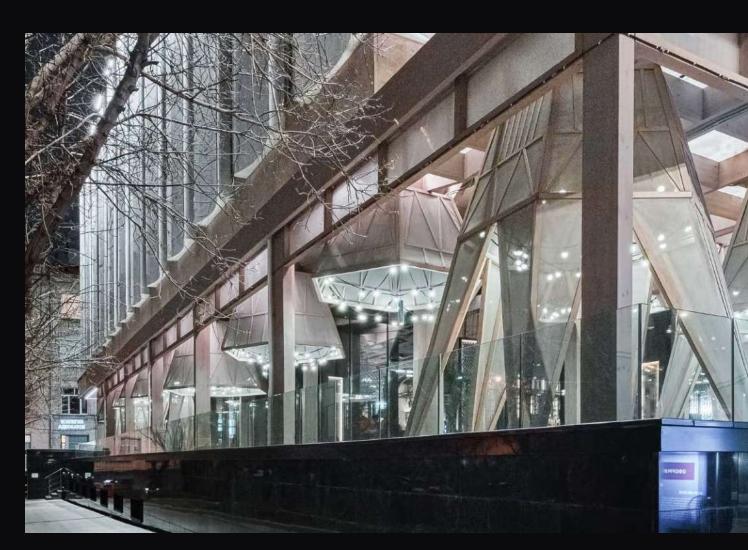

### **Pavilion**

Attractive buildings with unique wooden architecture. Modern design of public buildings with translucent structures.

#### Suitable for:

- Restaurants and cafes
- Concert halls
- For shopping and business centers

- Indoor fairs
- Free-standing facilities
- Exhibition