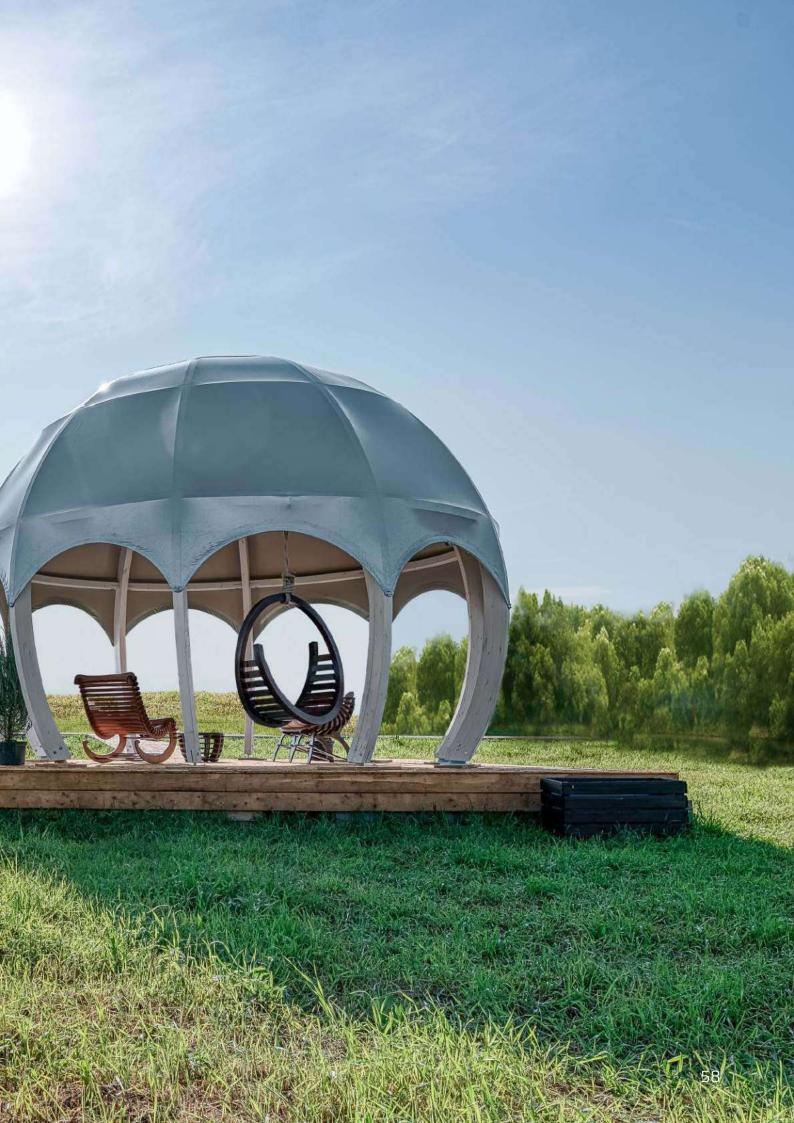

## **Spheres**

Collapsible design of spherical wooden beams. It is cozy and comfortable. The internal space allows you to build a second floor.

#### Suitable for:

- Exhibition stand

- Glamping

- Private using

- Festive events

- Business projects

- Sports events

A Versatile Group Company