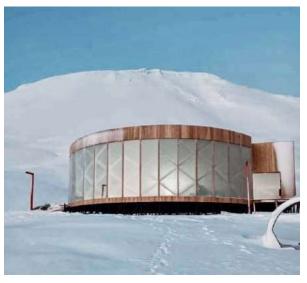

### **Pavilion**

Attractive buildings with unique wooden architecture. Modern design of public buildings with translucent structures.

#### Suitable for:

- Restaurants and cafes
- Concert halls
- For shopping and business centers

- Indoor fairs
- Free-standing facilities
- Exhibition