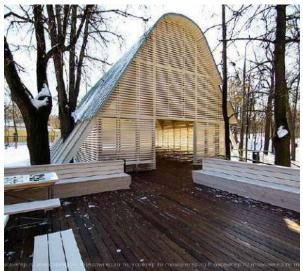

### **Pavilion**

Attractive buildings with unique wooden architecture. Modern design of public buildings with translucent structures.

#### Suitable for:

- Restaurants and cafes
- Concert halls
- For shopping and business centers

- Indoor fairs
- Free-standing facilities
- Exhibition