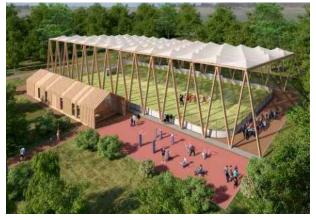

### **Pavilion**

Attractive buildings with unique wooden architecture. Modern design of public buildings with translucent structures.

#### Suitable for:

- Restaurants and cafes
- Concert halls
- For shopping and business centers

- Indoor fairs
- Free-standing facilities
- Exhibition