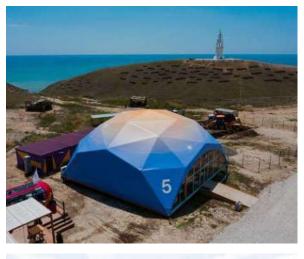

# Quadrosphere® Glamping Module

Quadrosphere® 5×5 Ready-made glamping module 25 sq.m.

We present a new glamping quadrosphere with comfortable apartments for living.

The structure contains:

- Kitchen and dining area

- Spacious bathroom

- Bedroom with panoramic

- Storage system

This catalog contains a sample of the summer version of the glamping module. For a miscalculation of the all-season design, please contact our specialists.

# Glamping structures

Glamping is the direction of ecotourism, which includes a comfortable nature staying with all the elements of a luxury hotel: a bedroom, a kitchen, a bathroom, a lounge area for relaxing panoramic views.

A positive nuance, you live in your own cozy house without neighbors!

The Alphau team will prepare a design concept for you, adapt the structures to any weather conditions, develop a construction plan and realize your glamping dreams!