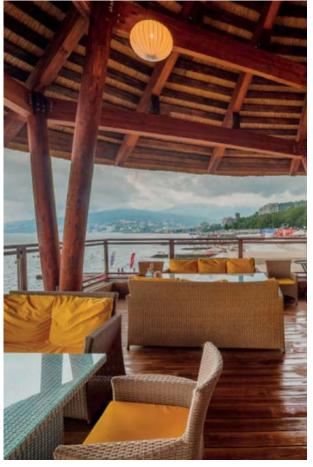

### **Pavilion**

Attractive buildings with unique wooden architecture. Modern design of public buildings with translucent structures.

#### Suitable for:

- Restaurants and cafes
- Concert halls
- For shopping and business centers

- Indoor fairs
- Free-standing facilities
- Exhibition