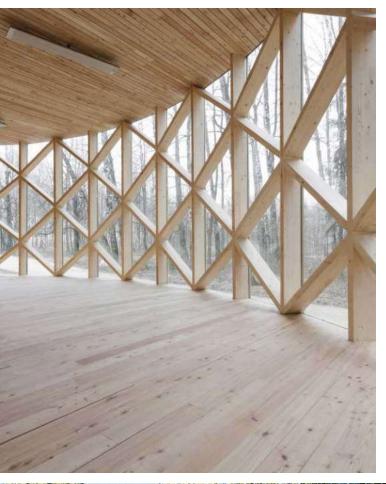

### **Technologies**

Alpbau is changing the face of the architectural and construction field. Based on innovative methods of designing and manufacturing high-precision building systems, we offer one of the most optimal architectural and structural solutions - Struktura technology.

The basis of the solution is a patented joint unit for gluelam structures, using high-precision metal connectors and two steel glued sleeves to the ends of the beams.

# Assembled as a constructor

The accuracy of the assembly is achieved thanks to the high-precision. CNC machining of wooden and metal parts, guaranteed high quality assembly. All parts are marked and have a unique number.

# Long-span structures Alpbau Struktura