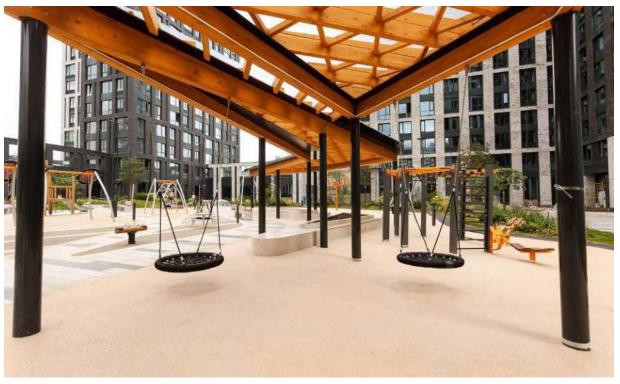

## Pergola

The fast-built wooden canopies. Create an extra and unique space for your business or home.

#### Suitable for:

- Mini hotels and glamping
- Recreation areas in parks
- Awnings for cars, aircraft and boats

- Exhibition and trade pavilions
- Canopies for sports and
- Turnkey solutions for restaurants, cafes, summer verandas