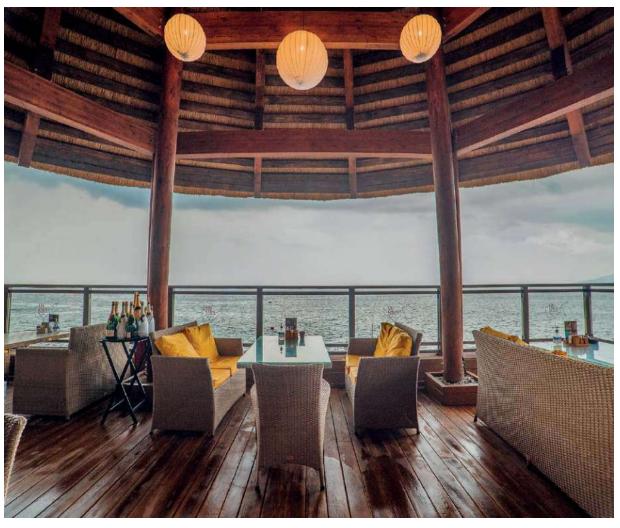

### **Pavilion**

Attractive buildings with unique wooden architecture. Modern design of public buildings with translucent structures.

#### Suitable for:

- Restaurants and cafes
- Concert halls
- For shopping and business centers

- Indoor fairs
- Free-standing facilities
- Exhibition