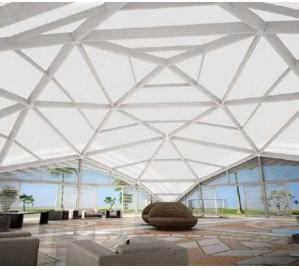

### **Pavilion**

Attractive buildings with unique wooden architecture. Modern design of public buildings with translucent structures.

#### Suitable for:

- Restaurants and cafes
- Concert halls
- For shopping and business centers

- Indoor fairs
- Free-standing facilities
- Exhibition