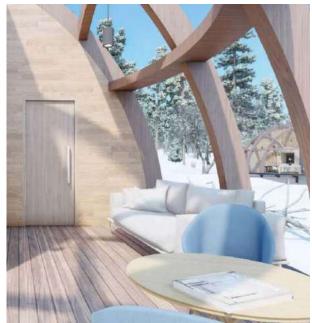

# Quadrosphere® Glamping Module

Quadrosphere® 5×5 Ready-made glamping module 25 sq.m.

We present a new glamping quadrosphere with comfortable apartments for living.

The structure contains:

- Kitchen and dining area

- Spacious bathroom

- Bedroom with panoramic

- Storage system

This catalog contains a sample of the summer version of the glamping module. For a miscalculation of the all-season design, please contact our specialists.

# Glamping structures

Glamping is the direction of ecotourism, which includes a comfortable nature staying with all the elements of a luxury hotel: a bedroom, a kitchen, a bathroom, a lounge area for relaxing panoramic views.