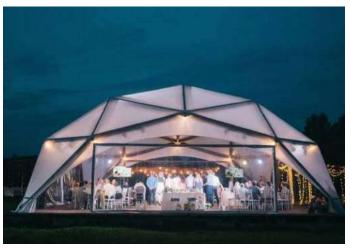

# Quadrosphere®

#### Alpbau modular sructures

Having translated the perfect technology from the «big architecture, we developed turnkey solutions for small architectural forms - modular wooden structures:

- Aline of sizes from 5x5 till 13x13 meters
- Full support of the project
- A finished exterior and interior, even in the basic configuration
- The ability to quickly and repeatedly mount / disassemble of the structure
- Ready-made engineering solutions for year-round using
- The ability to dock modules between together

#### Scope of application:

- Turnkey solutions for restaurants, cafes, summer verandas
- Exhibition and trade pavilions
- Canopies for sports and playgrounds
- Awnings for cars, aircraft and boats
- Mini hotels and glamping
- Recreation areas in parks

If the event is temporary, the best solution for creating a unique atmosphere is the rental of modular structures Alpbau Struktura

#### Innovative connector

We offer a high quality solution for organizing events and leasing structures. You can becomeour dealer in your region and purchase Quadrosphere for rent for your clients. This will create a unique atmosphere for future events.