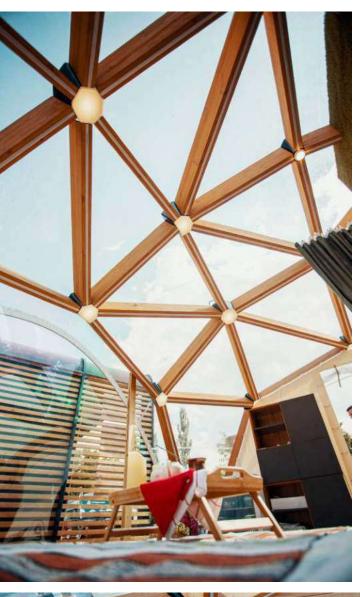

# Quadrosphere® Glamping Module

Quadrosphere® 5×5 Ready-made glamping module 25 sq.m.

We present a new glamping quadrosphere with comfortable apartments for living.

The structure contains:

- Kitchen and dining area

- Spacious bathroom

- Bedroom with panoramic

- Storage system

This catalog contains a sample of the summer version of the glamping module. For a miscalculation of the all-season design, please contact our specialists.

# Glamping structures

Glamping is the direction of ecotourism, which includes a comfortable nature staying with all the elements of a luxury hotel: a bedroom, a kitchen, a bathroom, a lounge area for relaxing panoramic views.