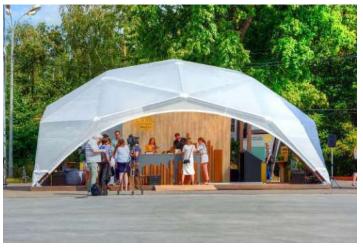

# Quadrosphere®

#### Alpbau modular sructures

Having translated the perfect technology from the «big architecture, we developed turnkey solutions for small architectural forms - modular wooden structures:

- Aline of sizes from 5x5 till 13x13 meters
- Full support of the project
- A finished exterior and interior, even in the basic configuration
- The ability to quickly and repeatedly mount / disassemble of the structure
- Ready-made engineering solutions for year-round using
- The ability to dock modules between together

#### Scope of application:

- Turnkey solutions for restaurants, cafes, summer verandas
- Exhibition and trade pavilions
- Canopies for sports and playgrounds
- Awnings for cars, aircraft and boats
- Mini hotels and glamping
- Recreation areas in parks