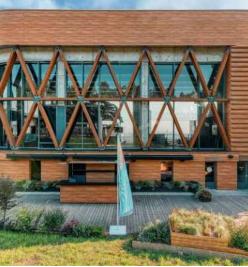

### **Pavilion**

Attractive buildings with unique wooden architecture. Modern design of public buildings with translucent structures.

#### Suitable for:

- Restaurants and cafes
- Concert halls
- For shopping and business centers

- Indoor fairs
- Free-standing facilities
- Exhibition