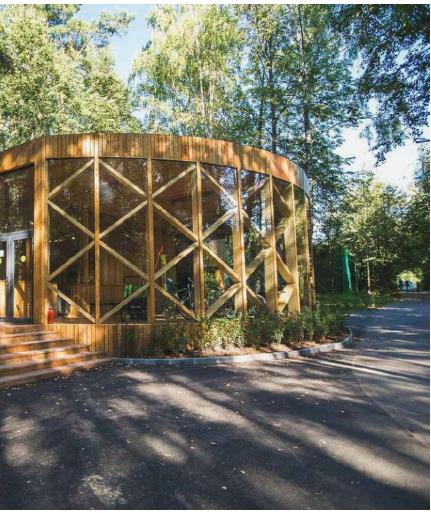

### **Pavilion**

Attractive buildings with unique wooden architecture. Modern design of public buildings with translucent structures.

#### Suitable for:

- Restaurants and cafes
- Concert halls
- For shopping and business centers

- Indoor fairs
- Free-standing facilities
- Exhibition