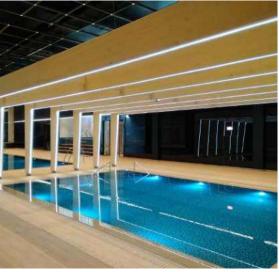

#### Sport structures

- Multifunctional gyms and arenas
- Tennis courts
- Ice arenas and ice rinks

- Pools
- Cycle tracks
- Horse riding arenas