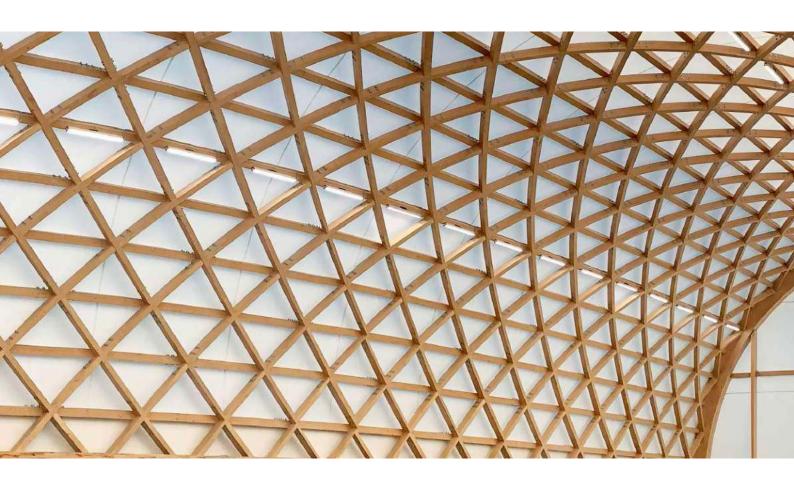

### **Technologies**

Alpbau is changing the face of the architectural and construction field. Based on innovative methods of designing and manufacturing high-precision building systems, we offer one of the most optimal architectural and structural solutions - Struktura technology.

The basis of the solution is a patented joint unit for gluelam structures, using high-precision metal connectors and two steel glued sleeves to the ends of the beams.

# Assembled as a constructor

The accuracy of the assembly is achieved thanks to the high-precision. CNC machining of wooden and metal parts, guaranteed high quality assembly. All parts are marked and have a unique number.

# Long-span structures Alpbau Struktura

#### 01

If architectural attractiveness, impressive size and span are crucial for the functionality of the building, the choice in favor of the Alpbau Struktura system is obvious.

#### 02

Alpbau Struktura structures provide architectural flexibility and maximum building functionality. We develop effective and cost-effective solutions for the construction of large and complex structures.