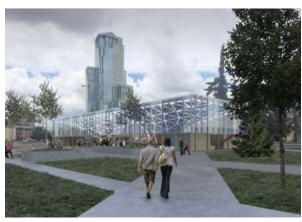

# Quadrosphere®

#### Alpbau modular sructures

Having translated the perfect technology from the «big architecture, we developed turnkey solutions for small architectural forms - modular wooden structures:

- Aline of sizes from 5x5 till 13x13 meters
- Full support of the project
- A finished exterior and interior, even in the basic configuration
- The ability to quickly and repeatedly mount / disassemble of the structure
- Ready-made engineering solutions for year-round using
- The ability to dock modules between together

#### Scope of application:

- Turnkey solutions for restaurants, cafes, summer verandas
- Exhibition and trade pavilions
- Canopies for sports and playgrounds
- Awnings for cars, aircraft and boats
- Mini hotels and glamping
- Recreation areas in parks