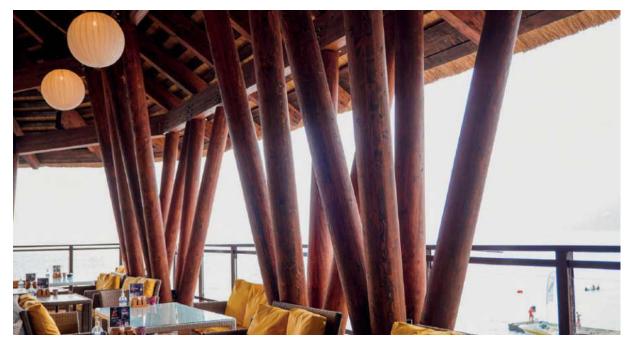

### **Pavilion**

Attractive buildings with unique wooden architecture. Modern design of public buildings with translucent structures.

#### Suitable for:

- Restaurants and cafes
- Concert halls
- For shopping and business centers

- Indoor fairs
- Free-standing facilities
- Exhibition