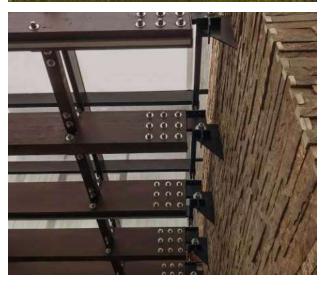

### **Technologies**

Alpbau is changing the face of the architectural and construction field. Based on innovative methods of designing and manufacturing high-precision building systems, we offer one of the most optimal architectural and structural solutions - Struktura technology.

The basis of the solution is a patented joint unit for gluelam structures, using high-precision metal connectors and two steel glued sleeves to the ends of the beams.

# Assembled as a constructor

The accuracy of the assembly is achieved thanks to the high-precision. CNC machining of wooden and metal parts, guaranteed high quality assembly. All parts are marked and have a unique number.