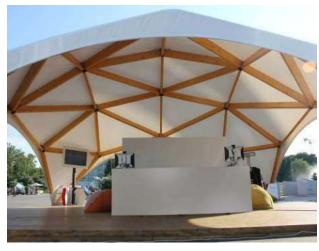

# Long-span structures Alpbau Struktura

#### 01

If architectural attractiveness, impressive size and span are crucial for the functionality of the building, the choice in favor of the Alpbau Struktura system is obvious.

#### 03

Using of the Alpbau Struktura system in the construction of buildings will significantly increase the status and attractiveness of the places where they will be built.

#### 02

Alpbau Struktura structures provide architectural flexibility and maximum building functionality. We develop effective and cost-effective solutions for the construction of large and complex structures.

#### 04

A team of highly qualified specialists is ready to offer a single source of solutions for the complex support of the project from consultations at the stage of development.