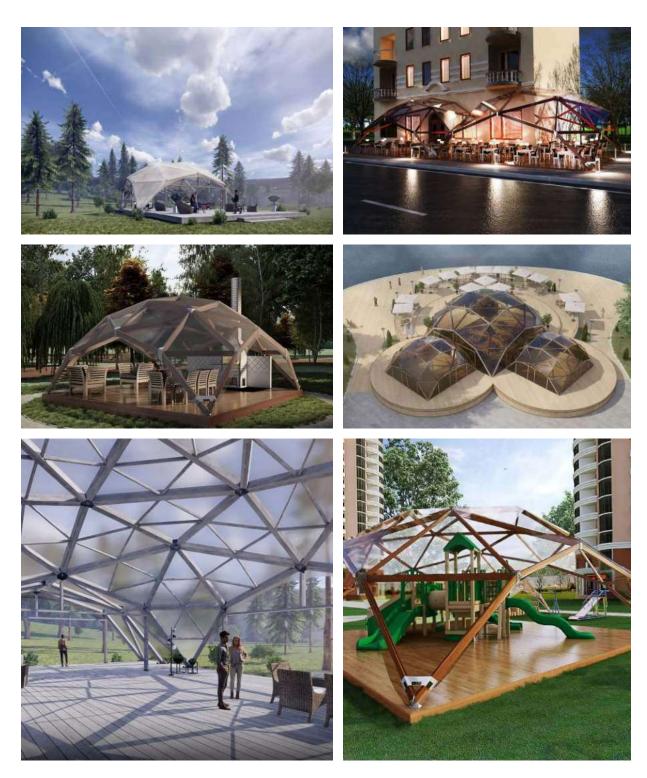

# Quadrosphere®

#### Alpbau modular sructures

Having translated the perfect technology from the «big architecture, we developed turnkey solutions for small architectural forms - modular wooden structures:

- Aline of sizes from 5x5 till 13x13 meters
- Full support of the project
- A finished exterior and interior, even in the basic configuration
- The ability to quickly and repeatedly mount / disassemble of the structure
- Ready-made engineering solutions for year-round using
- The ability to dock modules between together

#### Scope of application:

- Turnkey solutions for restaurants, cafes, summer verandas
- Exhibition and trade pavilions
- Canopies for sports and playgrounds
- Awnings for cars, aircraft and boats
- Mini hotels and glamping
- Recreation areas in parks

If the event is temporary, the best solution for creating a unique atmosphere is the rental of modular structures Alpbau Struktura