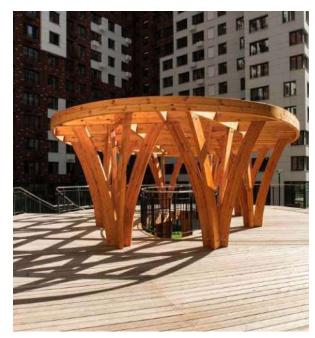

# Quadrosphere®

#### Alpbau modular sructures

Having translated the perfect technology from the «big architecture, we developed turnkey solutions for small architectural forms - modular wooden structures:

- Aline of sizes from 5x5 till 13x13 meters
- Full support of the project
- A finished exterior and interior, even in the basic configuration
- The ability to quickly and repeatedly mount / disassemble of the structure
- Ready-made engineering solutions for year-round using
- The ability to dock modules between together

#### Scope of application:

- Turnkey solutions for restaurants, cafes, summer verandas
- Exhibition and trade pavilions
- Canopies for sports and playgrounds
- Awnings for cars, aircraft and boats
- Mini hotels and glamping
- Recreation areas in parks