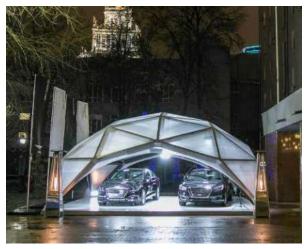

# Quadrosphere®

#### Alpbau modular sructures

Having translated the perfect technology from the «big architecture, we developed turnkey solutions for small architectural forms - modular wooden structures:

- Aline of sizes from 5x5 till 13x13 meters
- Full support of the project
- A finished exterior and interior, even in the basic configuration
- The ability to quickly and repeatedly mount / disassemble of the structure
- Ready-made engineering solutions for year-round using
- The ability to dock modules between together

#### Scope of application:

- Turnkey solutions for restaurants, cafes, summer verandas
- Exhibition and trade pavilions
- Canopies for sports and playgrounds
- Awnings for cars, aircraft and boats
- Mini hotels and glamping
- Recreation areas in parks