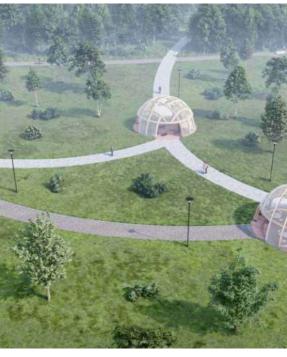

# Quadrosphere®

#### Alpbau modular sructures

Having translated the perfect technology from the «big architecture, we developed turnkey solutions for small architectural forms - modular wooden structures:

- Aline of sizes from 5x5 till 13x13 meters
- Full support of the project
- A finished exterior and interior, even in the basic configuration
- The ability to quickly and repeatedly mount / disassemble of the structure
- Ready-made engineering solutions for year-round using
- The ability to dock modules between together

#### Scope of application:

- Turnkey solutions for restaurants, cafes, summer verandas
- Exhibition and trade pavilions
- Canopies for sports and playgrounds
- Awnings for cars, aircraft and boats
- Mini hotels and glamping
- Recreation areas in parks