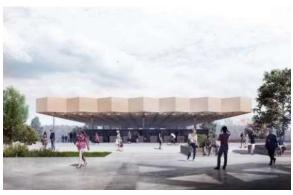

# Quadrosphere®

#### Alpbau modular sructures

Having translated the perfect technology from the «big architecture, we developed turnkey solutions for small architectural forms - modular wooden structures:

- Aline of sizes from 5x5 till 13x13 meters
- Full support of the project
- A finished exterior and interior, even in the basic configuration
- The ability to quickly and repeatedly mount / disassemble of the structure
- Ready-made engineering solutions for year-round using
- The ability to dock modules between together

#### Scope of application:

- Turnkey solutions for restaurants, cafes, summer verandas
- Exhibition and trade pavilions
- Canopies for sports and playgrounds
- Awnings for cars, aircraft and boats
- Mini hotels and glamping
- Recreation areas in parks