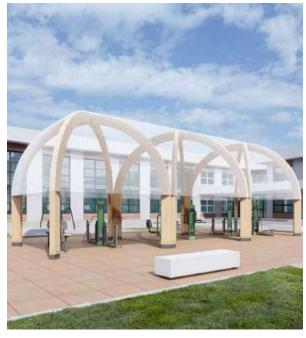

## **Spheres**

Collapsible design of spherical wooden beams. It is cozy and comfortable. The internal space allows you to build a second floor.

#### Suitable for:

- Exhibition stand

- Glamping

- Private using

- Festive events

- Business projects

- Sports events

A Versatile Group Company