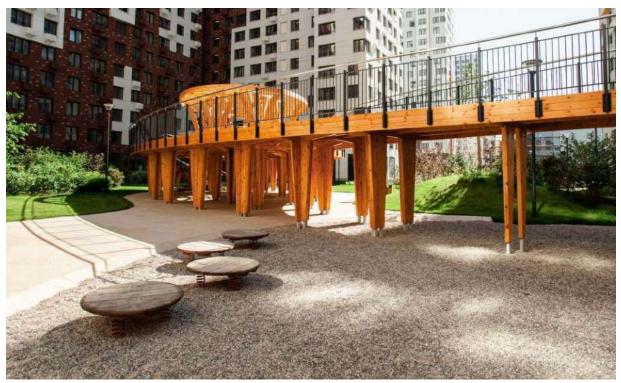

### **Pavilion**

Attractive buildings with unique wooden architecture. Modern design of public buildings with translucent structures.

#### Suitable for:

- Restaurants and cafes
- Concert halls
- For shopping and business centers

- Indoor fairs
- Free-standing facilities
- Exhibition

# Ideas and concepts