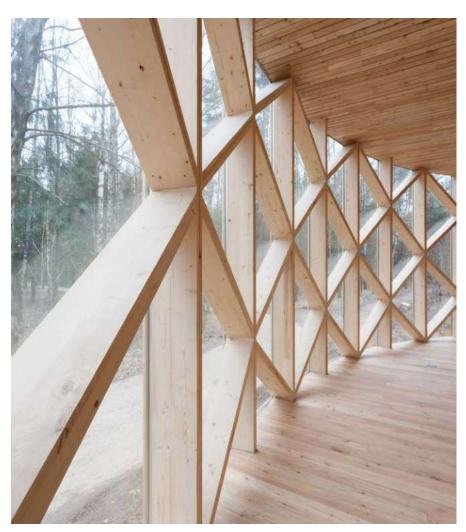

### **Technologies**

Alpbau is changing the face of the architectural and construction field. Based on innovative methods of designing and manufacturing high-precision building systems, we offer one of the most optimal architectural and structural solutions - Struktura technology.

The basis of the solution is a patented joint unit for gluelam structures, using high-precision metal connectors and two steel glued sleeves to the ends of the beams.

# Assembled as a constructor

The accuracy of the assembly is achieved thanks to the high-precision. CNC machining of wooden and metal parts, guaranteed high quality assembly. All parts are marked and have a unique number.

# Long-span structures Alpbau Struktura

#### 01

If architectural attractiveness, impressive size and span are crucial for the functionality of the building, the choice in favor of the Alpbau Struktura system is obvious.

#### 02

Alpbau Struktura structures provide architectural flexibility and maximum building functionality. We develop effective and cost-effective solutions for the construction of large and complex structures.