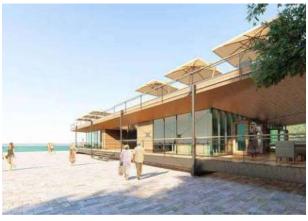

### **Pavilion**

Attractive buildings with unique wooden architecture. Modern design of public buildings with translucent structures.

#### Suitable for:

- Restaurants and cafes
- Concert halls
- For shopping and business centers

- Indoor fairs
- Free-standing facilities
- Exhibition