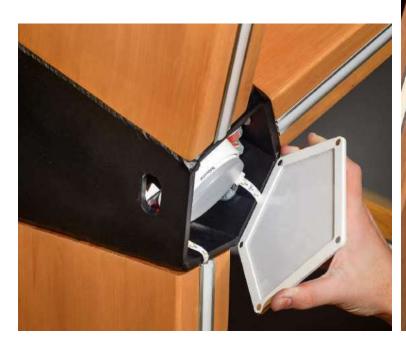

The basis of the solution is a patented joint unit for gluelam structures, using high-precision metal connectors and two steel glued sleeves to the ends of the beams.

# Assembled as a constructor

The accuracy of the assembly is achieved thanks to the high-precision. CNC machining of wooden and metal parts, guaranteed high quality assembly. All parts are marked and have a unique number.