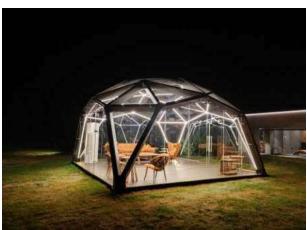

### **Pavilion**

Attractive buildings with unique wooden architecture. Modern design of public buildings with translucent structures.

#### Suitable for:

- Restaurants and cafes
- Concert halls
- For shopping and business centers

- Indoor fairs
- Free-standing facilities
- Exhibition