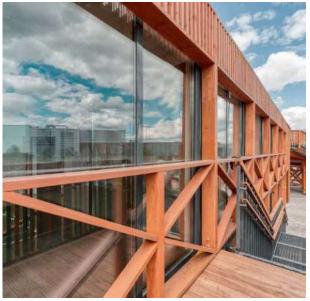

### **Technologies**

Alpbau is changing the face of the architectural and construction field. Based on innovative methods of designing and manufacturing high-precision building systems, we offer one of the most optimal architectural and structural solutions - Struktura technology.

The basis of the solution is a patented joint unit for gluelam structures, using high-precision metal connectors and two steel glued sleeves to the ends of the beams.

# Assembled as a constructor

The accuracy of the assembly is achieved thanks to the high-precision. CNC machining of wooden and metal parts, guaranteed high quality assembly. All parts are marked and have a unique number.