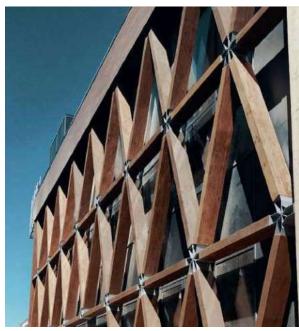

### **Technologies**

Alpbau is changing the face of the architectural and construction field. Based on innovative methods of designing and manufacturing high-precision building systems, we offer one of the most optimal architectural and structural solutions - Struktura technology.

The basis of the solution is a patented joint unit for gluelam structures, using high-precision metal connectors and two steel glued sleeves to the ends of the beams.

# Assembled as a constructor

The accuracy of the assembly is achieved thanks to the high-precision. CNC machining of wooden and metal parts, guaranteed high quality assembly. All parts are marked and have a unique number.