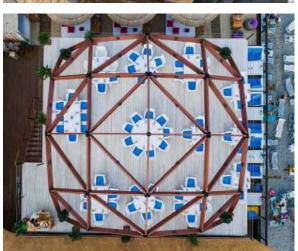

# Quadrosphere®

#### Alpbau modular sructures

Having translated the perfect technology from the «big architecture, we developed turnkey solutions for small architectural forms - modular wooden structures:

- Aline of sizes from 5x5 till 13x13 meters
- Full support of the project
- A finished exterior and interior, even in the basic configuration
- The ability to quickly and repeatedly mount / disassemble of the structure
- Ready-made engineering solutions for year-round using
- The ability to dock modules between together

#### Innovative connector

We offer a high quality solution for organizing events and leasing structures. You can becomeour dealer in your region and purchase Quadrosphere for rent for your clients. This will create a unique atmosphere for future events.