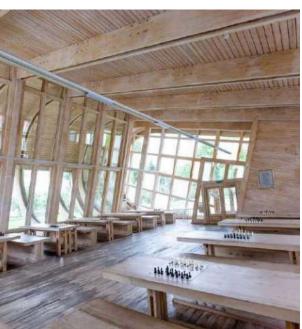

### **Pavilion**

Attractive buildings with unique wooden architecture. Modern design of public buildings with translucent structures.

#### Suitable for:

- Restaurants and cafes
- Concert halls
- For shopping and business centers

- Indoor fairs
- Free-standing facilities
- Exhibition