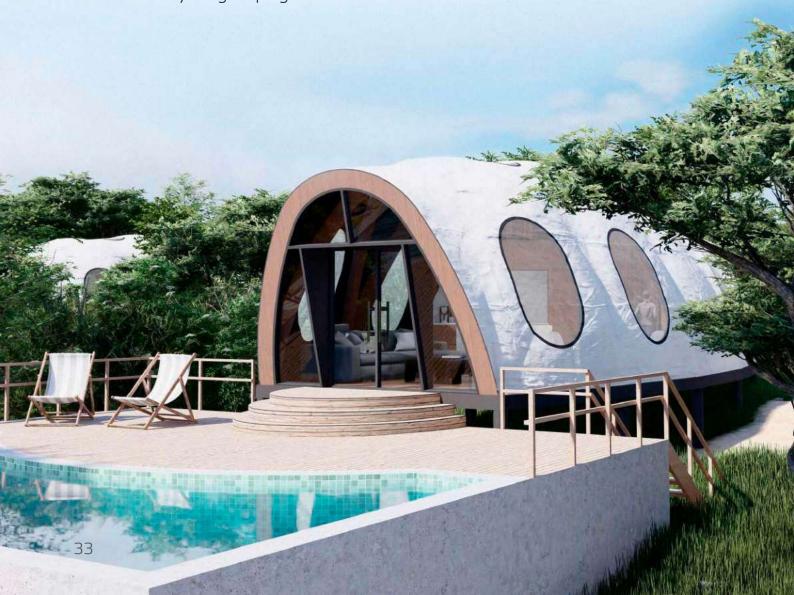

# Glamping structures

Glamping is the direction of ecotourism, which includes a comfortable nature staying with all the elements of a luxury hotel: a bedroom, a kitchen, a bathroom, a lounge area for relaxing panoramic views.

A positive nuance, you live in your own cozy house without neighbors!

The Alphau team will prepare a design concept for you, adapt the structures to any weather conditions, develop a construction plan and realize your glamping dreams!