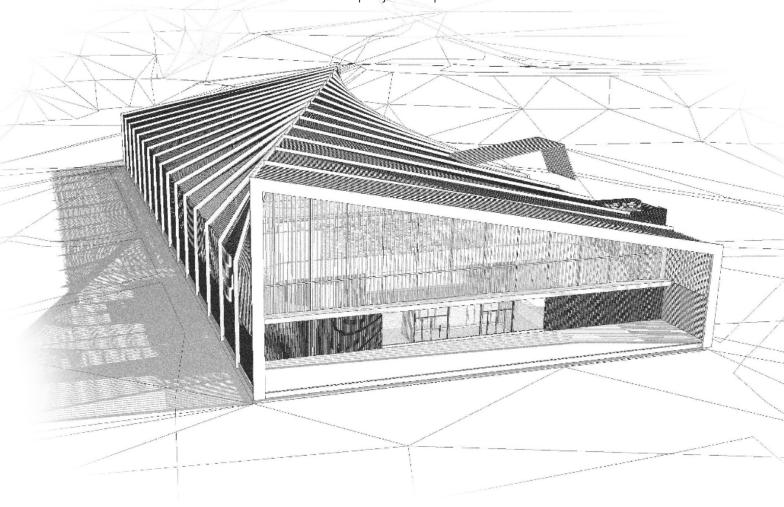

### **Technologies**

Alpbau is changing the face of the architectural and construction field. Based on innovative methods of designing and manufacturing high-precision building systems, we offer one of the most optimal architectural and structural solutions - Struktura technology.

The basis of the solution is a patented joint unit for gluelam structures, using high-precision metal connectors and two steel glued sleeves to the ends of the beams.

# Assembled as a constructor

The accuracy of the assembly is achieved thanks to the high-precision. CNC machining of wooden and metal parts, guaranteed high quality assembly. All parts are marked and have a unique number.