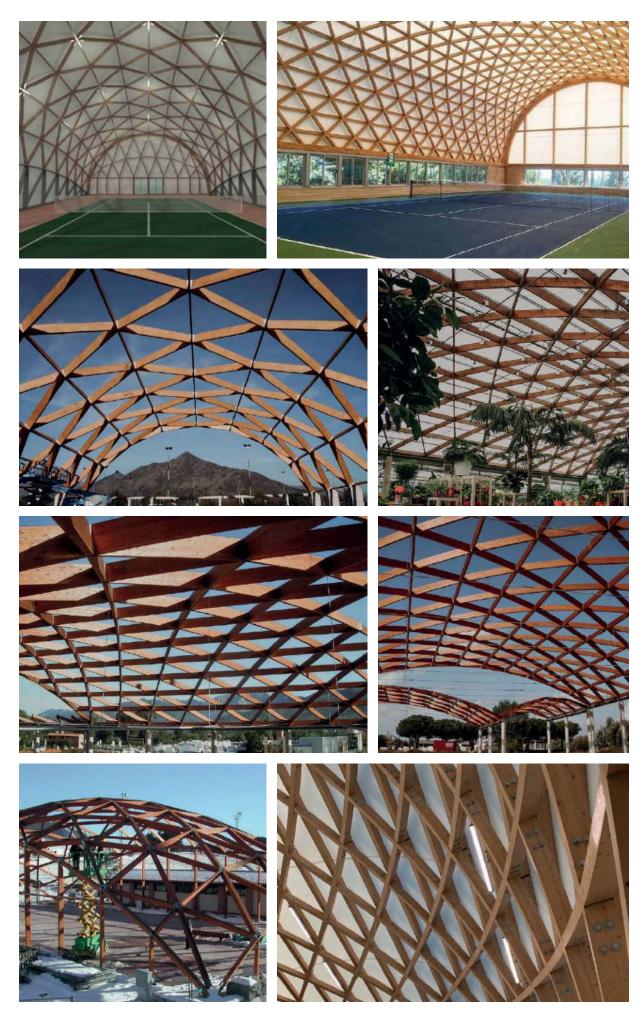

# Long-span structures Alpbau Struktura

#### Sport structures

- Multifunctional gyms and arenas
- Tennis courts
- Ice arenas and ice rinks

- Pools
- Cycle tracks
- Horse riding arenas

### **Technologies**

Alpbau is changing the face of the architectural and construction field. Based on innovative methods of designing and manufacturing high-precision building systems, we offer one of the most optimal architectural and structural solutions - Struktura technology.

The basis of the solution is a patented joint unit for gluelam structures, using high-precision metal connectors and two steel glued sleeves to the ends of the beams.

# Assembled as a constructor

The accuracy of the assembly is achieved thanks to the high-precision. CNC machining of wooden and metal parts, guaranteed high quality assembly. All parts are marked and have a unique number.