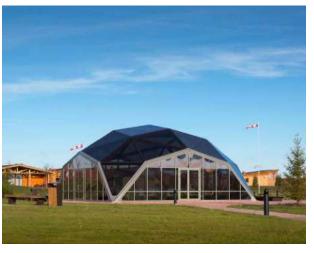

# Long-span structures Alpbau Struktura

#### 01

If architectural attractiveness, impressive size and span are crucial for the functionality of the building, the choice in favor of the Alpbau Struktura system is obvious.

#### 03

Using of the Alpbau Struktura system in the construction of buildings will significantly increase the status and attractiveness of the places where they will be built.

#### 02

Alpbau Struktura structures provide architectural flexibility and maximum building functionality. We develop effective and cost-effective solutions for the construction of large and complex structures.

#### 04

A team of highly qualified specialists is ready to offer a single source of solutions for the complex support of the project from consultations at the stage of development.