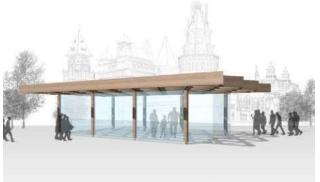

### **Pavilion**

Attractive buildings with unique wooden architecture. Modern design of public buildings with translucent structures.

#### Suitable for:

- Restaurants and cafes
- Concert halls
- For shopping and business centers

- Indoor fairs
- Free-standing facilities
- Exhibition