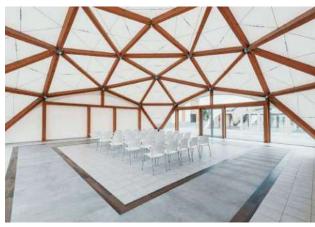

### **Pavilion**

Attractive buildings with unique wooden architecture. Modern design of public buildings with translucent structures.

#### Suitable for:

- Restaurants and cafes
- Concert halls
- For shopping and business centers

- Indoor fairs
- Free-standing facilities
- Exhibition