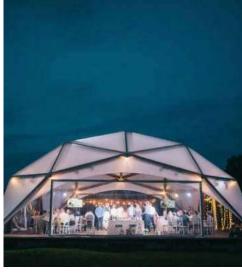

# Quadrosphere®

#### Alpbau modular sructures

Having translated the perfect technology from the «big architecture, we developed turnkey solutions for small architectural forms - modular wooden structures:

- Aline of sizes from 5x5 till 13x13 meters
- Full support of the project
- A finished exterior and interior, even in the basic configuration
- The ability to quickly and repeatedly mount / disassemble of the structure
- Ready-made engineering solutions for year-round using
- The ability to dock modules between together

#### Scope of application:

- Turnkey solutions for restaurants, cafes, summer verandas
- Exhibition and trade pavilions
- Canopies for sports and playgrounds
- Awnings for cars, aircraft and boats
- Mini hotels and glamping
- Recreation areas in parks

If the event is temporary, the best solution for creating a unique atmosphere is the rental of modular structures Alpbau Struktura

#### Innovative connector

We offer a high quality solution for organizing events and leasing structures. You can becomeour dealer in your region and purchase Quadrosphere for rent for your clients. This will create a unique atmosphere for future events.