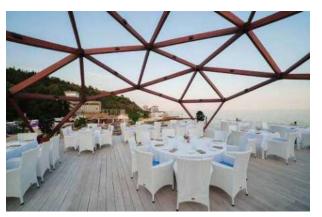

### **Pavilion**

Attractive buildings with unique wooden architecture. Modern design of public buildings with translucent structures.

#### Suitable for:

- Restaurants and cafes
- Concert halls
- For shopping and business centers

- Indoor fairs
- Free-standing facilities
- Exhibition