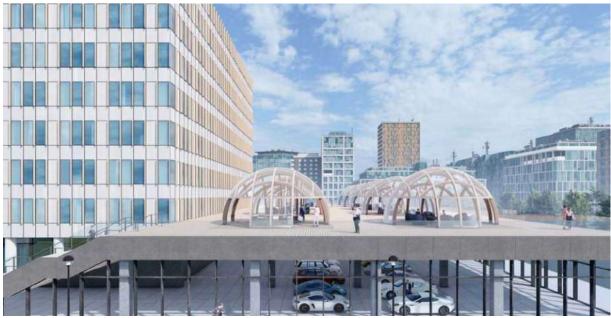

# Quadrosphere®

#### Alpbau modular sructures

Having translated the perfect technology from the «big architecture, we developed turnkey solutions for small architectural forms - modular wooden structures:

- Aline of sizes from 5x5 till 13x13 meters
- Full support of the project
- A finished exterior and interior, even in the basic configuration
- The ability to quickly and repeatedly mount / disassemble of the structure
- Ready-made engineering solutions for year-round using
- The ability to dock modules between together

#### Scope of application:

- Turnkey solutions for restaurants, cafes, summer verandas
- Exhibition and trade pavilions
- Canopies for sports and playgrounds
- Awnings for cars, aircraft and boats
- Mini hotels and glamping
- Recreation areas in parks