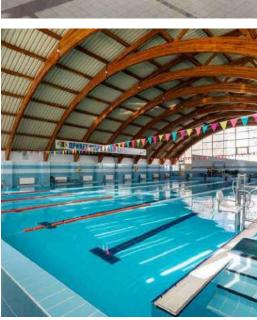

#### Sport structures

- Multifunctional gyms and arenas
- Tennis courts
- Ice arenas and ice rinks

- Pools
- Cycle tracks
- Horse riding arenas