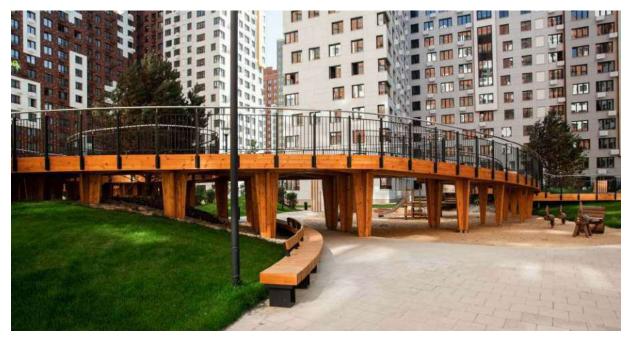

# Long-span structures Alpbau Struktura

#### 01

If architectural attractiveness, impressive size and span are crucial for the functionality of the building, the choice in favor of the Alpbau Struktura system is obvious.

#### 02

Alpbau Struktura structures provide architectural flexibility and maximum building functionality. We develop effective and cost-effective solutions for the construction of large and complex structures.