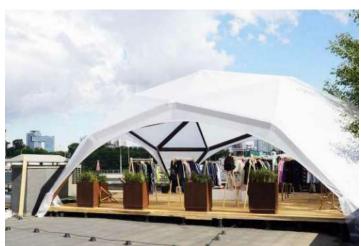

# Quadrosphere®

#### Alpbau modular sructures

Having translated the perfect technology from the «big architecture, we developed turnkey solutions for small architectural forms - modular wooden structures:

- Aline of sizes from 5x5 till 13x13 meters
- Full support of the project
- A finished exterior and interior, even in the basic configuration
- The ability to quickly and repeatedly mount / disassemble of the structure
- Ready-made engineering solutions for year-round using
- The ability to dock modules between together

#### Scope of application:

- Turnkey solutions for restaurants, cafes, summer verandas
- Exhibition and trade pavilions
- Canopies for sports and playgrounds
- Awnings for cars, aircraft and boats
- Mini hotels and glamping
- Recreation areas in parks