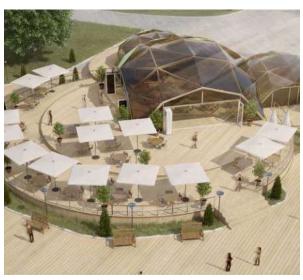

# Quadrosphere®

#### Alpbau modular sructures

Having translated the perfect technology from the «big architecture, we developed turnkey solutions for small architectural forms - modular wooden structures:

- Aline of sizes from 5x5 till 13x13 meters
- Full support of the project
- A finished exterior and interior, even in the basic configuration
- The ability to quickly and repeatedly mount / disassemble of the structure
- Ready-made engineering solutions for year-round using
- The ability to dock modules between together

#### Scope of application:

- Turnkey solutions for restaurants, cafes, summer verandas
- Exhibition and trade pavilions
- Canopies for sports and playgrounds
- Awnings for cars, aircraft and boats
- Mini hotels and glamping
- Recreation areas in parks

If the event is temporary, the best solution for creating a unique atmosphere is the rental of modular structures Alpbau Struktura

#### Innovative connector

We offer a high quality solution for organizing events and leasing structures. You can becomeour dealer in your region and purchase Quadrosphere for rent for your clients. This will create a unique atmosphere for future events.