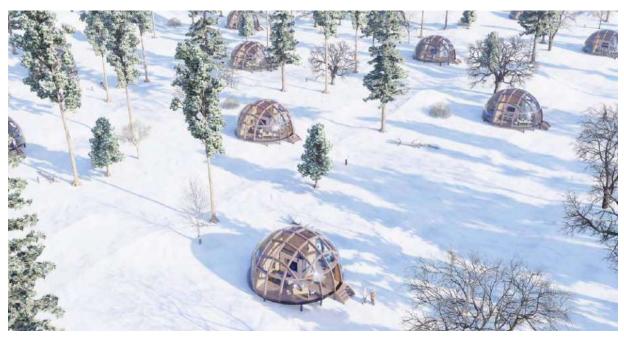

# Quadrosphere®

#### Alpbau modular sructures

Having translated the perfect technology from the «big architecture, we developed turnkey solutions for small architectural forms - modular wooden structures:

- Aline of sizes from 5x5 till 13x13 meters
- Full support of the project
- A finished exterior and interior, even in the basic configuration
- The ability to quickly and repeatedly mount / disassemble of the structure
- Ready-made engineering solutions for year-round using
- The ability to dock modules between together

#### Scope of application:

- Turnkey solutions for restaurants, cafes, summer verandas
- Exhibition and trade pavilions
- Canopies for sports and playgrounds
- Awnings for cars, aircraft and boats
- Mini hotels and glamping
- Recreation areas in parks