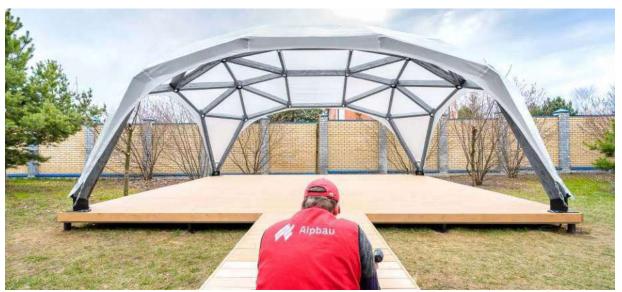

### **Technologies**

Alpbau is changing the face of the architectural and construction field. Based on innovative methods of designing and manufacturing high-precision building systems, we offer one of the most optimal architectural and structural solutions - Struktura technology.

The basis of the solution is a patented joint unit for gluelam structures, using high-precision metal connectors and two steel glued sleeves to the ends of the beams.

# Assembled as a constructor

The accuracy of the assembly is achieved thanks to the high-precision. CNC machining of wooden and metal parts, guaranteed high quality assembly. All parts are marked and have a unique number.