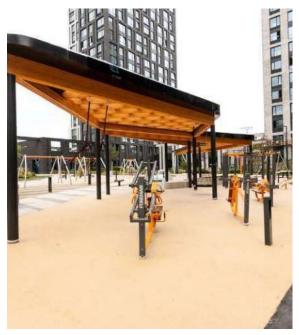

# Long-span structures Alpbau Struktura

#### 01

If architectural attractiveness, impressive size and span are crucial for the functionality of the building, the choice in favor of the Alpbau Struktura system is obvious.

#### 02

Alpbau Struktura structures provide architectural flexibility and maximum building functionality. We develop effective and cost-effective solutions for the construction of large and complex structures.