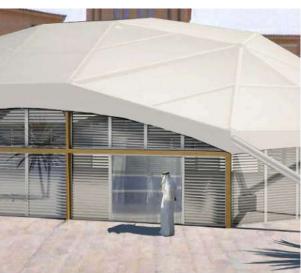

### **Pavilion**

Attractive buildings with unique wooden architecture. Modern design of public buildings with translucent structures.

#### Suitable for:

- Restaurants and cafes
- Concert halls
- For shopping and business centers

- Indoor fairs
- Free-standing facilities
- Exhibition