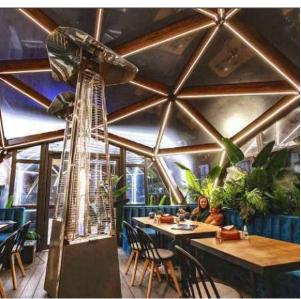

### **Pavilion**

Attractive buildings with unique wooden architecture. Modern design of public buildings with translucent structures.

#### Suitable for:

- Restaurants and cafes
- Concert halls
- For shopping and business centers

- Indoor fairs
- Free-standing facilities
- Exhibition