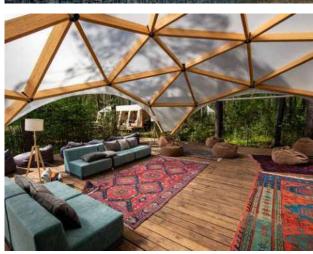

# Quadrosphere® Glamping Module

Quadrosphere® 5×5 Ready-made glamping module 25 sq.m.

We present a new glamping quadrosphere with comfortable apartments for living.

The structure contains:

- Kitchen and dining area

- Spacious bathroom

- Bedroom with panoramic

- Storage system

This catalog contains a sample of the summer version of the glamping module. For a miscalculation of the all-season design, please contact our specialists.

# Glamping structures

Glamping is the direction of ecotourism, which includes a comfortable nature staying with all the elements of a luxury hotel: a bedroom, a kitchen, a bathroom, a lounge area for relaxing panoramic views.

A positive nuance, you live in your own cozy house without neighbors!

The Alphau team will prepare a design concept for you, adapt the structures to any weather conditions, develop a construction plan and realize your glamping dreams!