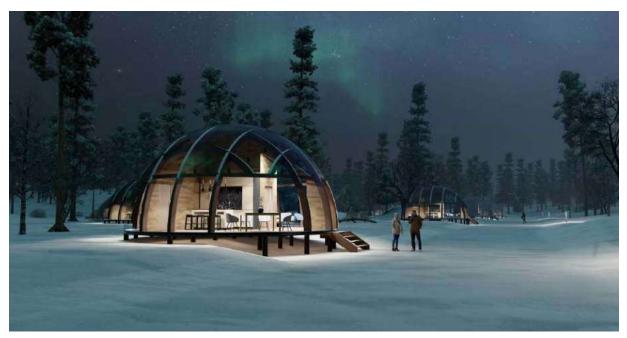

# Glamping structures

Glamping is the direction of ecotourism, which includes a comfortable nature staying with all the elements of a luxury hotel: a bedroom, a kitchen, a bathroom, a lounge area for relaxing panoramic views.

A positive nuance, you live in your own cozy house without neighbors!

The Alphau team will prepare a design concept for you, adapt the structures to any weather conditions, develop a construction plan and realize your glamping dreams!