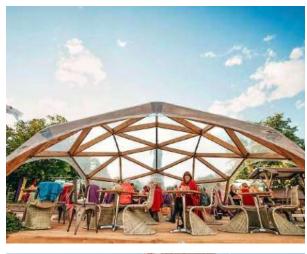

### **Pavilion**

Attractive buildings with unique wooden architecture. Modern design of public buildings with translucent structures.

#### Suitable for:

- Restaurants and cafes
- Concert halls
- For shopping and business centers

- Indoor fairs
- Free-standing facilities
- Exhibition