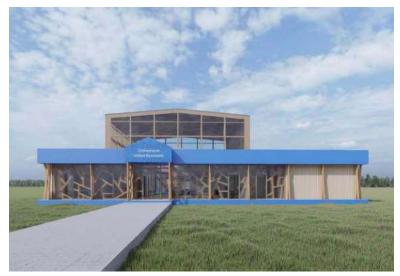

### **Pavilion**

Attractive buildings with unique wooden architecture. Modern design of public buildings with translucent structures.

#### Suitable for:

- Restaurants and cafes
- Concert halls
- For shopping and business centers

- Indoor fairs
- Free-standing facilities
- Exhibition