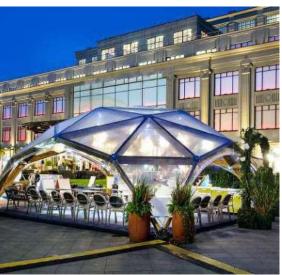

# Quadrosphere®

#### Alpbau modular sructures

Having translated the perfect technology from the «big architecture, we developed turnkey solutions for small architectural forms - modular wooden structures:

- Aline of sizes from 5x5 till 13x13 meters
- Full support of the project
- A finished exterior and interior, even in the basic configuration
- The ability to quickly and repeatedly mount / disassemble of the structure
- Ready-made engineering solutions for year-round using
- The ability to dock modules between together

#### Scope of application:

- Turnkey solutions for restaurants, cafes, summer verandas
- Exhibition and trade pavilions
- Canopies for sports and playgrounds
- Awnings for cars, aircraft and boats
- Mini hotels and glamping
- Recreation areas in parks