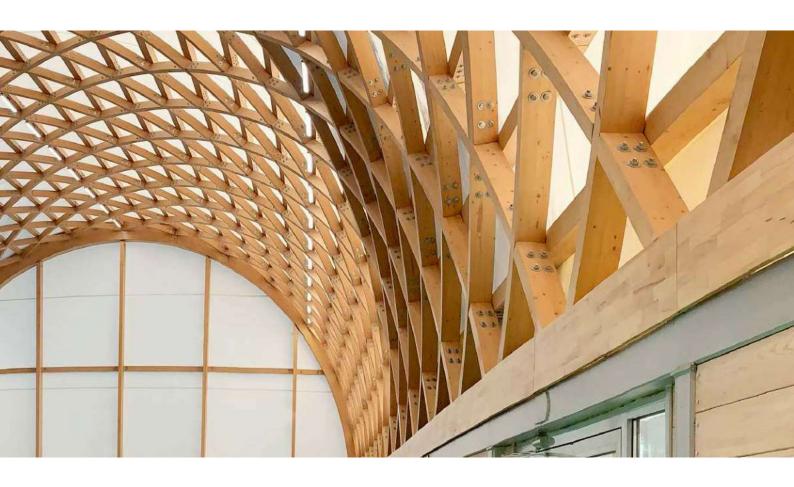

### **Technologies**

Alpbau is changing the face of the architectural and construction field. Based on innovative methods of designing and manufacturing high-precision building systems, we offer one of the most optimal architectural and structural solutions - Struktura technology.

The basis of the solution is a patented joint unit for gluelam structures, using high-precision metal connectors and two steel glued sleeves to the ends of the beams.

# Assembled as a constructor

The accuracy of the assembly is achieved thanks to the high-precision. CNC machining of wooden and metal parts, guaranteed high quality assembly. All parts are marked and have a unique number.

# Long-span structures Alpbau Struktura

#### 01

If architectural attractiveness, impressive size and span are crucial for the functionality of the building, the choice in favor of the Alpbau Struktura system is obvious.

#### 02

Alpbau Struktura structures provide architectural flexibility and maximum building functionality. We develop effective and cost-effective solutions for the construction of large and complex structures.