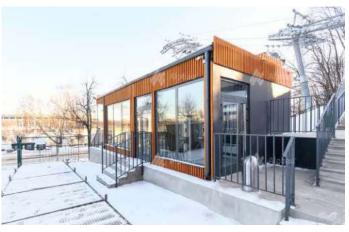

### **Pavilion**

Attractive buildings with unique wooden architecture. Modern design of public buildings with translucent structures.

#### Suitable for:

- Restaurants and cafes
- Concert halls
- For shopping and business centers

- Indoor fairs
- Free-standing facilities
- Exhibition