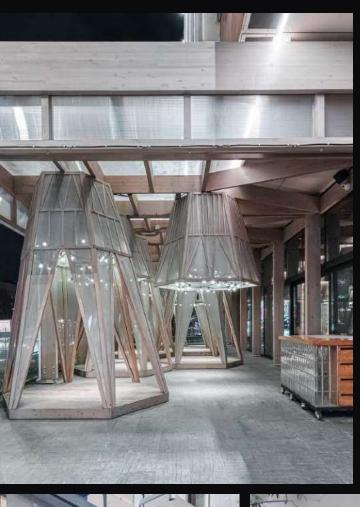

### **Pavilion**

Attractive buildings with unique wooden architecture. Modern design of public buildings with translucent structures.

#### Suitable for:

- Restaurants and cafes
- Concert halls
- For shopping and business centers

- Indoor fairs
- Free-standing facilities
- Exhibition