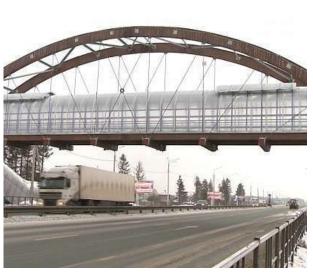

# Long-span structures Alpbau Struktura

#### 01

If architectural attractiveness, impressive size and span are crucial for the functionality of the building, the choice in favor of the Alpbau Struktura system is obvious.

#### 03

Using of the Alpbau Struktura system in the construction of buildings will significantly increase the status and attractiveness of the places where they will be built.

#### 02

Alpbau Struktura structures provide architectural flexibility and maximum building functionality. We develop effective and cost-effective solutions for the construction of large and complex structures.