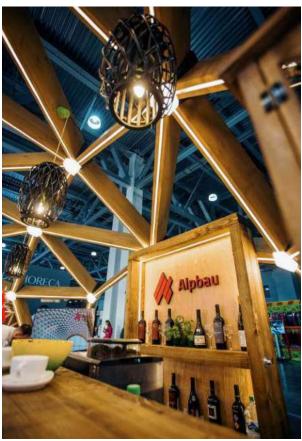

#### Public buildings

- Exhibition pavilions
- Restaurants
- Cinemas and concert halls
- Solutions for rooftop lounges
- Roofing and facade solutions for shopping and business centers
- Indoor markets and freestanding shops
- Hangars for aircraft and boats

### **Pavilion**

Attractive buildings with unique wooden architecture. Modern design of public buildings with translucent structures.

#### Suitable for:

- Restaurants and cafes
- Concert halls
- For shopping and business centers

- Indoor fairs
- Free-standing facilities
- Exhibition