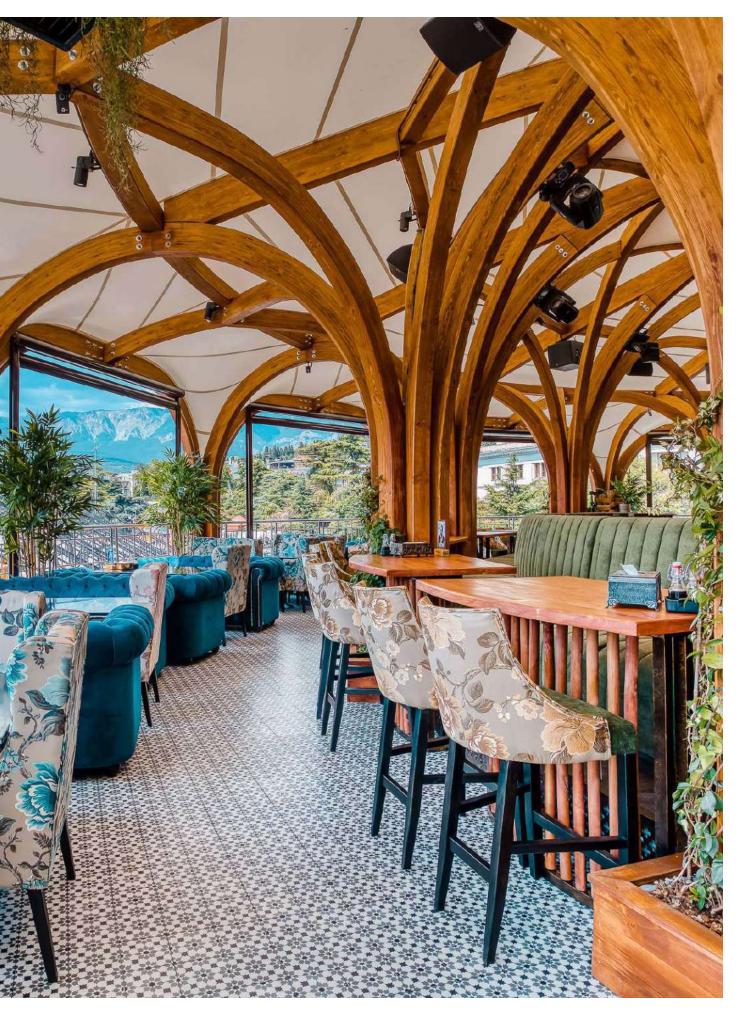

#### Public buildings

- Exhibition pavilions
- Restaurants
- Cinemas and concert halls
- Solutions for rooftop lounges
- Roofing and facade solutions for shopping and business centers
- Indoor markets and freestanding shops
- Hangars for aircraft and boats

### **Pavilion**

Attractive buildings with unique wooden architecture. Modern design of public buildings with translucent structures.

#### Suitable for:

- Restaurants and cafes
- Concert halls
- For shopping and business centers

- Indoor fairs
- Free-standing facilities
- Exhibition