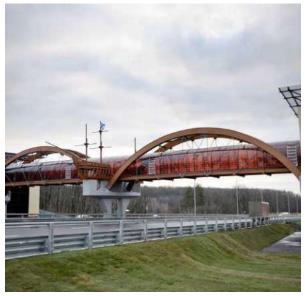

# Long-span structures Alpbau Struktura

#### 01

If architectural attractiveness, impressive size and span are crucial for the functionality of the building, the choice in favor of the Alpbau Struktura system is obvious.

#### 03

Using of the Alpbau Struktura system in the construction of buildings will significantly increase the status and attractiveness of the places where they will be built.

#### 02

Alpbau Struktura structures provide architectural flexibility and maximum building functionality. We develop effective and cost-effective solutions for the construction of large and complex structures.