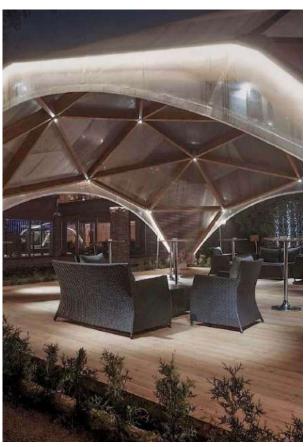

## Pergola

The fast-built wooden canopies. Create an extra and unique space for your business or home.

#### Suitable for:

- Mini hotels and glamping
- Recreation areas in parks
- Awnings for cars, aircraft and boats

- Exhibition and trade pavilions
- Canopies for sports and
- Turnkey solutions for restaurants, cafes, summer verandas