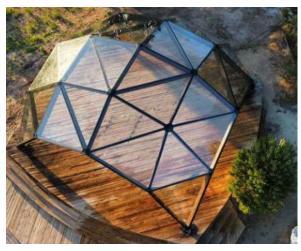

# Quadrosphere®

#### Alpbau modular sructures

Having translated the perfect technology from the «big architecture, we developed turnkey solutions for small architectural forms - modular wooden structures:

- Aline of sizes from 5x5 till 13x13 meters
- Full support of the project
- A finished exterior and interior, even in the basic configuration
- The ability to quickly and repeatedly mount / disassemble of the structure
- Ready-made engineering solutions for year-round using
- The ability to dock modules between together

#### Scope of application:

- Turnkey solutions for restaurants, cafes, summer verandas
- Exhibition and trade pavilions
- Canopies for sports and playgrounds
- Awnings for cars, aircraft and boats
- Mini hotels and glamping
- Recreation areas in parks