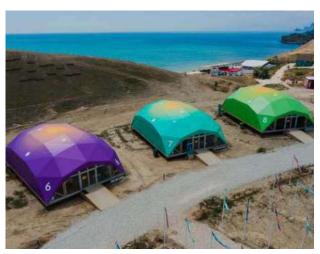

# Quadrosphere® Glamping Module

Quadrosphere® 5×5 Ready-made glamping module 25 sq.m.

We present a new glamping quadrosphere with comfortable apartments for living.

The structure contains:

- Kitchen and dining area

- Spacious bathroom

- Bedroom with panoramic

- Storage system

This catalog contains a sample of the summer version of the glamping module. For a miscalculation of the all-season design, please contact our specialists.

# Glamping structures

Glamping is the direction of ecotourism, which includes a comfortable nature staying with all the elements of a luxury hotel: a bedroom, a kitchen, a bathroom, a lounge area for relaxing panoramic views.

A positive nuance, you live in your own cozy house without neighbors!

The Alphau team will prepare a design concept for you, adapt the structures to any weather conditions, develop a construction plan and realize your glamping dreams!