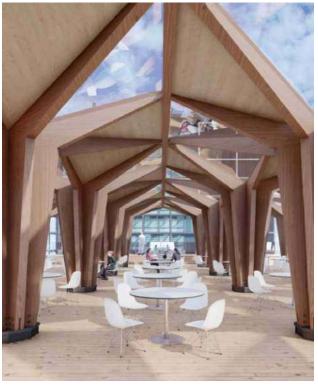

### **Pavilion**

Attractive buildings with unique wooden architecture. Modern design of public buildings with translucent structures.

#### Suitable for:

- Restaurants and cafes
- Concert halls
- For shopping and business centers

- Indoor fairs
- Free-standing facilities
- Exhibition