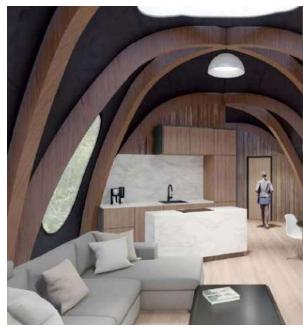

# Quadrosphere® Glamping Module

Quadrosphere® 5×5 Ready-made glamping module 25 sq.m.

We present a new glamping quadrosphere with comfortable apartments for living.

The structure contains:

- Kitchen and dining area

- Spacious bathroom

- Bedroom with panoramic

- Storage system

This catalog contains a sample of the summer version of the glamping module. For a miscalculation of the all-season design, please contact our specialists.

# Glamping structures

Glamping is the direction of ecotourism, which includes a comfortable nature staying with all the elements of a luxury hotel: a bedroom, a kitchen, a bathroom, a lounge area for relaxing panoramic views.