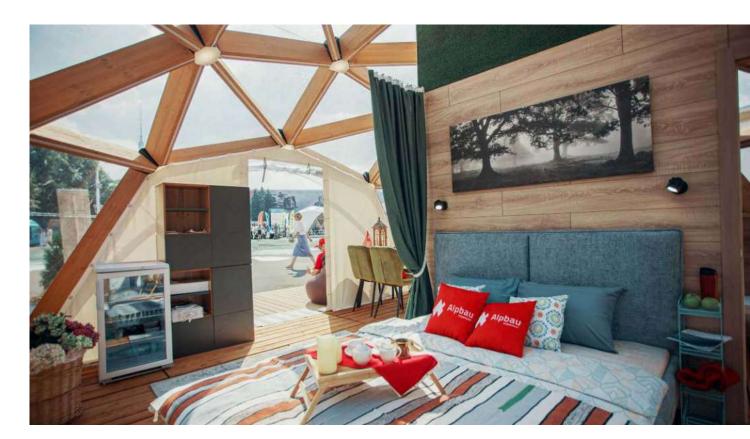

# Quadrosphere® Glamping Module

Quadrosphere® 5×5 Ready-made glamping module 25 sq.m.

We present a new glamping quadrosphere with comfortable apartments for living.

The structure contains:

- Kitchen and dining area

- Spacious bathroom

- Bedroom with panoramic

- Storage system

This catalog contains a sample of the summer version of the glamping module. For a miscalculation of the all-season design, please contact our specialists.

# Glamping structures

Glamping is the direction of ecotourism, which includes a comfortable nature staying with all the elements of a luxury hotel: a bedroom, a kitchen, a bathroom, a lounge area for relaxing panoramic views.