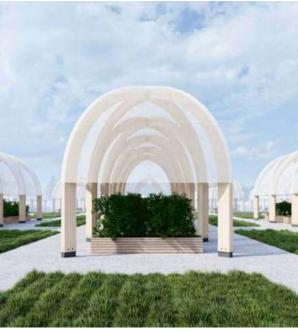

# Quadrosphere®

#### Alpbau modular sructures

Having translated the perfect technology from the «big architecture, we developed turnkey solutions for small architectural forms - modular wooden structures:

- Aline of sizes from 5x5 till 13x13 meters
- Full support of the project
- A finished exterior and interior, even in the basic configuration
- The ability to quickly and repeatedly mount / disassemble of the structure
- Ready-made engineering solutions for year-round using
- The ability to dock modules between together

#### Scope of application:

- Turnkey solutions for restaurants, cafes, summer verandas
- Exhibition and trade pavilions
- Canopies for sports and playgrounds
- Awnings for cars, aircraft and boats
- Mini hotels and glamping
- Recreation areas in parks