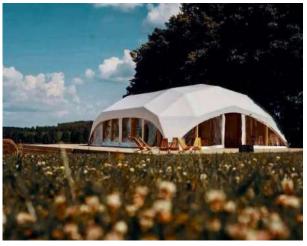

# Quadrosphere® Glamping Module

Quadrosphere® 5×5 Ready-made glamping module 25 sq.m.

We present a new glamping quadrosphere with comfortable apartments for living.

The structure contains:

- Kitchen and dining area

- Spacious bathroom

- Bedroom with panoramic

- Storage system

This catalog contains a sample of the summer version of the glamping module. For a miscalculation of the all-season design, please contact our specialists.

# Glamping structures

Glamping is the direction of ecotourism, which includes a comfortable nature staying with all the elements of a luxury hotel: a bedroom, a kitchen, a bathroom, a lounge area for relaxing panoramic views.