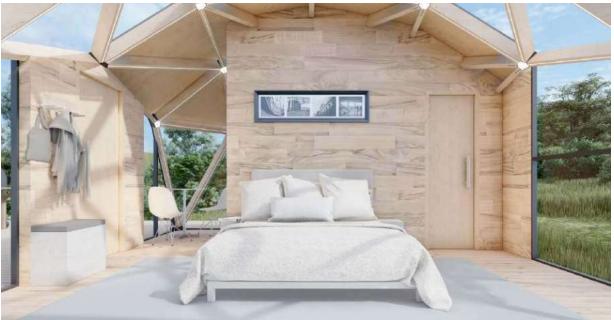

# Quadrosphere® Glamping Module

Quadrosphere® 5×5 Ready-made glamping module 25 sq.m.

We present a new glamping quadrosphere with comfortable apartments for living.

The structure contains:

- Kitchen and dining area

- Spacious bathroom

- Bedroom with panoramic

- Storage system

This catalog contains a sample of the summer version of the glamping module. For a miscalculation of the all-season design, please contact our specialists.

# Glamping structures

Glamping is the direction of ecotourism, which includes a comfortable nature staying with all the elements of a luxury hotel: a bedroom, a kitchen, a bathroom, a lounge area for relaxing panoramic views.