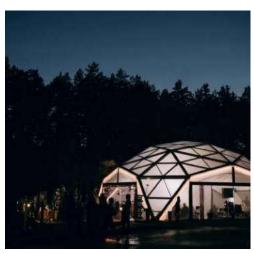

# Quadrosphere®

#### Alpbau modular sructures

Having translated the perfect technology from the «big architecture, we developed turnkey solutions for small architectural forms - modular wooden structures:

- Aline of sizes from 5x5 till 13x13 meters
- Full support of the project
- A finished exterior and interior, even in the basic configuration
- The ability to quickly and repeatedly mount / disassemble of the structure
- Ready-made engineering solutions for year-round using
- The ability to dock modules between together

#### Scope of application:

- Turnkey solutions for restaurants, cafes, summer verandas
- Exhibition and trade pavilions
- Canopies for sports and playgrounds
- Awnings for cars, aircraft and boats
- Mini hotels and glamping
- Recreation areas in parks