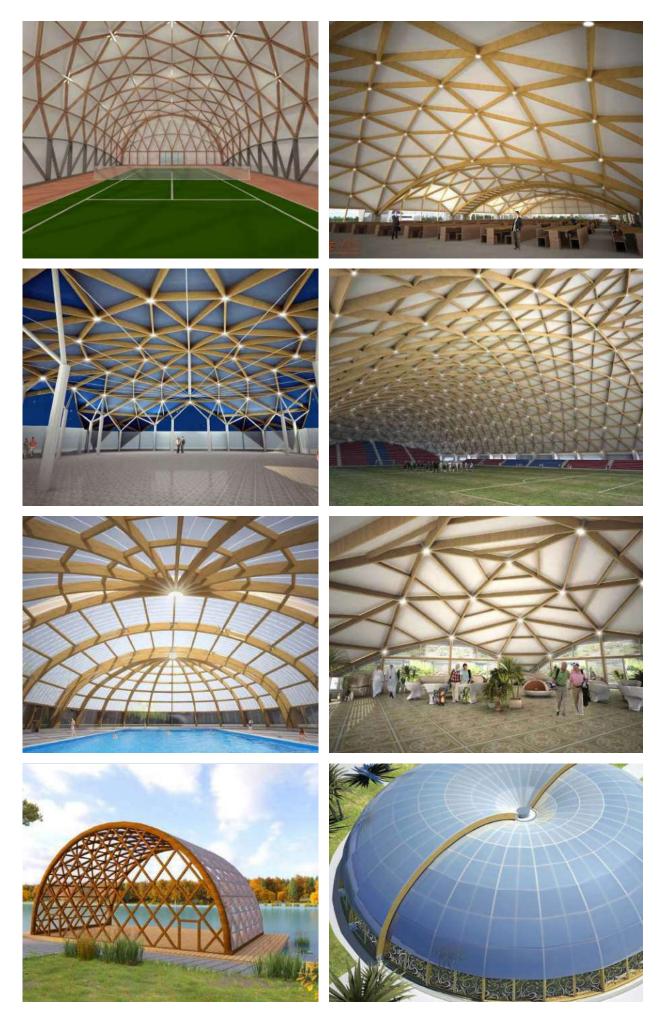

# Long-span structures Alpbau Struktura

#### 01

If architectural attractiveness, impressive size and span are crucial for the functionality of the building, the choice in favor of the Alpbau Struktura system is obvious.

#### 03

Using of the Alpbau Struktura system in the construction of buildings will significantly increase the status and attractiveness of the places where they will be built.

#### 02

Alpbau Struktura structures provide architectural flexibility and maximum building functionality. We develop effective and cost-effective solutions for the construction of large and complex structures.

#### 04

A team of highly qualified specialists is ready to offer a single source of solutions for the complex support of the project from consultations at the stage of development.

#### Public buildings

- Exhibition pavilions
- Restaurants
- Cinemas and concert halls
- Solutions for rooftop lounges
- Roofing and facade solutions for shopping and business centers
- Indoor markets and freestanding shops
- Hangars for aircraft and boats

#### Sport structures

- Multifunctional gyms and arenas
- Tennis courts
- Ice arenas and ice rinks

- Pools
- Cycle tracks
- Horse riding arenas