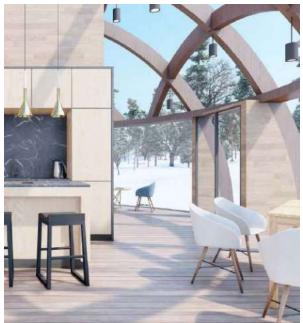

# Quadrosphere® Glamping Module

Quadrosphere® 5×5 Ready-made glamping module 25 sq.m.

We present a new glamping quadrosphere with comfortable apartments for living.

The structure contains:

- Kitchen and dining area

- Spacious bathroom

- Bedroom with panoramic

- Storage system

This catalog contains a sample of the summer version of the glamping module. For a miscalculation of the all-season design, please contact our specialists.

# Glamping structures

Glamping is the direction of ecotourism, which includes a comfortable nature staying with all the elements of a luxury hotel: a bedroom, a kitchen, a bathroom, a lounge area for relaxing panoramic views.