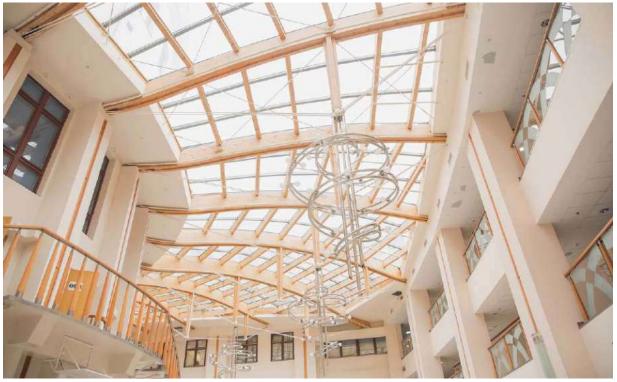

### **Pavilion**

Attractive buildings with unique wooden architecture. Modern design of public buildings with translucent structures.

#### Suitable for:

- Restaurants and cafes
- Concert halls
- For shopping and business centers

- Indoor fairs
- Free-standing facilities
- Exhibition