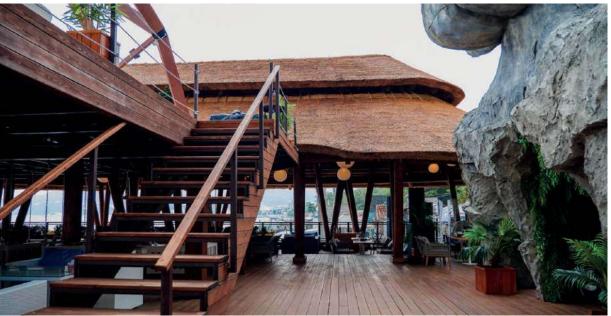

### **Pavilion**

Attractive buildings with unique wooden architecture. Modern design of public buildings with translucent structures.

#### Suitable for:

- Restaurants and cafes
- Concert halls
- For shopping and business centers

- Indoor fairs
- Free-standing facilities
- Exhibition