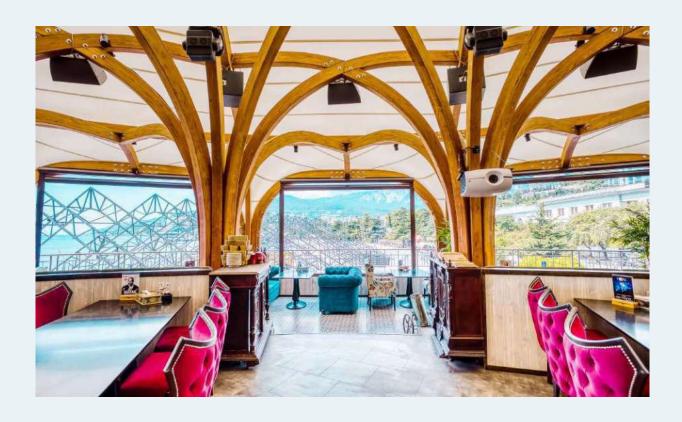

### **Pavilion**

Attractive buildings with unique wooden architecture. Modern design of public buildings with translucent structures.

#### Suitable for:

- Restaurants and cafes
- Concert halls
- For shopping and business centers

- Indoor fairs
- Free-standing facilities
- Exhibition