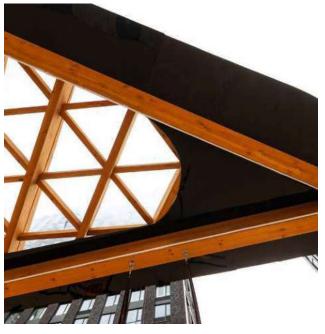

### **Technologies**

Alpbau is changing the face of the architectural and construction field. Based on innovative methods of designing and manufacturing high-precision building systems, we offer one of the most optimal architectural and structural solutions - Struktura technology.

The basis of the solution is a patented joint unit for gluelam structures, using high-precision metal connectors and two steel glued sleeves to the ends of the beams.

# Assembled as a constructor

The accuracy of the assembly is achieved thanks to the high-precision. CNC machining of wooden and metal parts, guaranteed high quality assembly. All parts are marked and have a unique number.