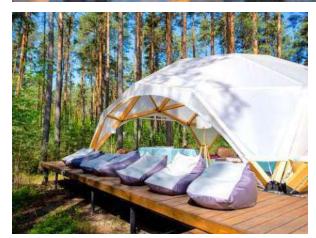

# Quadrosphere® Glamping Module

Quadrosphere® 5×5 Ready-made glamping module 25 sq.m.

We present a new glamping quadrosphere with comfortable apartments for living.

The structure contains:

- Kitchen and dining area

- Spacious bathroom

- Bedroom with panoramic

- Storage system

This catalog contains a sample of the summer version of the glamping module. For a miscalculation of the all-season design, please contact our specialists.

# Glamping structures

Glamping is the direction of ecotourism, which includes a comfortable nature staying with all the elements of a luxury hotel: a bedroom, a kitchen, a bathroom, a lounge area for relaxing panoramic views.