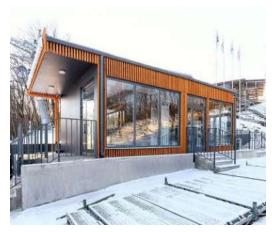

### **Pavilion**

Attractive buildings with unique wooden architecture. Modern design of public buildings with translucent structures.

#### Suitable for:

- Restaurants and cafes
- Concert halls
- For shopping and business centers

- Indoor fairs
- Free-standing facilities
- Exhibition