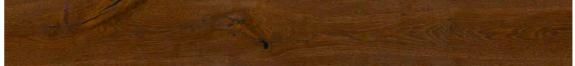

## COLLECTION **NEW TIMED**Rustic single planks

OAK AMBER Rustic, 4-sided bevelled, brushed, nature oiled

14/3 x 190 x 1,900 mm

OAK JASPER Rustic, 4-sided bevelled, brushed, white oiled

14/3 x 190 x 1,900 mm