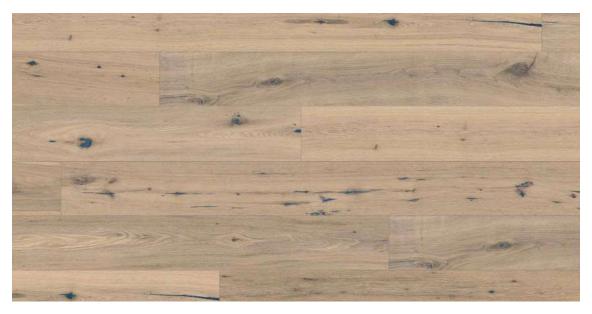

## COLLECTION **NEW TIMED**Rustic single planks

OAK AMBER Rustic, 4-sided bevelled, brushed, nature oiled

14/3 x 190 x 1,900 mm

OAK JASPER Rustic, 4-sided bevelled, brushed, white oiled

14/3 x 190 x 1,900 mm

### Five exclusive oiled surfaces, ready for use.

**OAK JADE** Rustic, 4-sided bevelled, brushed, smoked, nature oiled

14/3 x 190 x 1,900 mm

**OAK OPAL** Rustic, 4-sided bevelled, brushed, smoked, white oiled