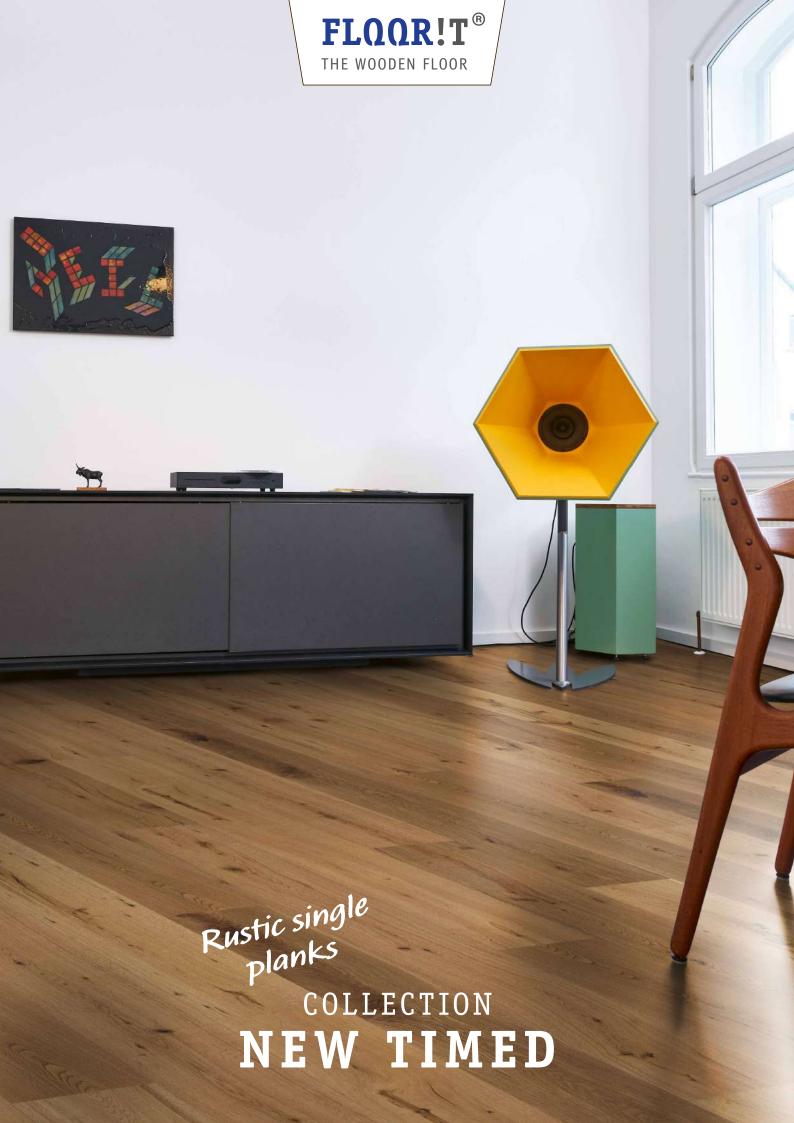

### COLLECTION **NEW TIMED**Product structure and technical data

Collection NEW Timed - timeless beautiful plank

The Collection NEW TIMED includes rustic oak floorboards with circumferential chamfer. The slightly bevelled edges underline the striking Floorboard look. In addition, thanks to the four-sided bevel, each plank is individually accentuated, giving the entire floor area a very special appearance.

A total of five contemporary oak colors are available. The surfaces are all brushed to emphasize the lively character of the floor.

For a pleasant barefoot feeling, the surfaces are also always oiled ready to live in. The patented **drop-down-click connection** ensures quick and easy installation.