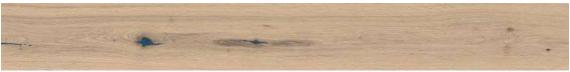

## COLLECTION **NEW TIMED**Rustic single planks

OAK AMBER Rustic, 4-sided bevelled, brushed, nature oiled

14/3 x 190 x 1,900 mm

OAK JASPER Rustic, 4-sided bevelled, brushed, white oiled

14/3 x 190 x 1,900 mm