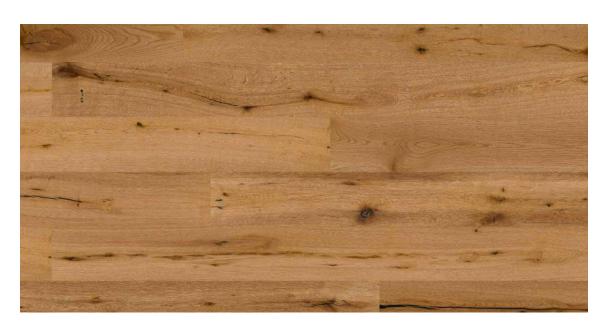

## COLLECTION **NEW TIMED**Rustic single planks

OAK AMBER Rustic, 4-sided bevelled, brushed, nature oiled

14/3 x 190 x 1,900 mm

OAK JASPER Rustic, 4-sided bevelled, brushed, white oiled

14/3 x 190 x 1,900 mm

### Five exclusive oiled surfaces, ready for use.

**OAK JADE** Rustic, 4-sided bevelled, brushed, smoked, nature oiled

14/3 x 190 x 1,900 mm

**OAK OPAL** Rustic, 4-sided bevelled, brushed, smoked, white oiled