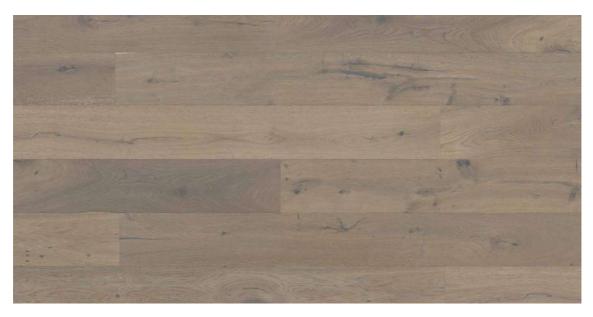

### Five exclusive oiled surfaces, ready for use.

**OAK JADE** Rustic, 4-sided bevelled, brushed, smoked, nature oiled

14/3 x 190 x 1,900 mm

**OAK OPAL** Rustic, 4-sided bevelled, brushed, smoked, white oiled