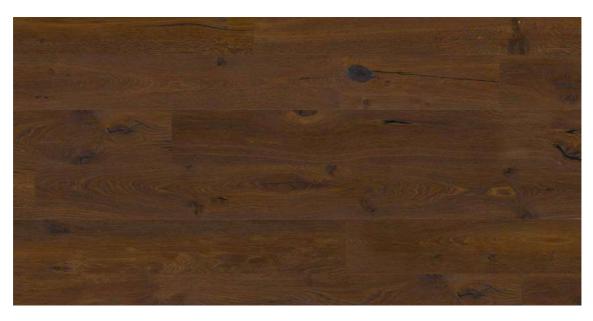

## COLLECTION **NEW TIMED**Rustic single planks

OAK AMBER Rustic, 4-sided bevelled, brushed, nature oiled

14/3 x 190 x 1,900 mm

OAK JASPER Rustic, 4-sided bevelled, brushed, white oiled

14/3 x 190 x 1,900 mm