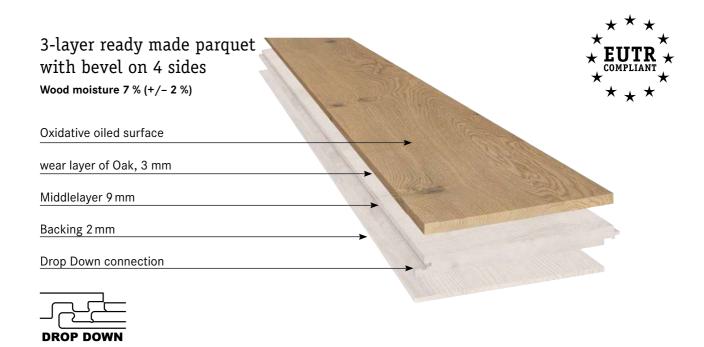

### COLLECTION **NEW TIMED**Product structure and technical data

Collection NEW Timed - timeless beautiful plank

The Collection NEW TIMED includes rustic oak floorboards with circumferential chamfer. The slightly bevelled edges underline the striking Floorboard look. In addition, thanks to the four-sided bevel, each plank is individually accentuated, giving the entire floor area a very special appearance.

A total of five contemporary oak colors are available. The surfaces are all brushed to emphasize the lively character of the floor.

For a pleasant barefoot feeling, the surfaces are also always oiled ready to live in. The patented **drop-down-click connection** ensures quick and easy installation.

### **Specification**

Oak wooden 1-strip flooring

### Grading

Rustic: knotty appearance with cracks and sapwood

### **Surface**

Coated with oxidative natural oil