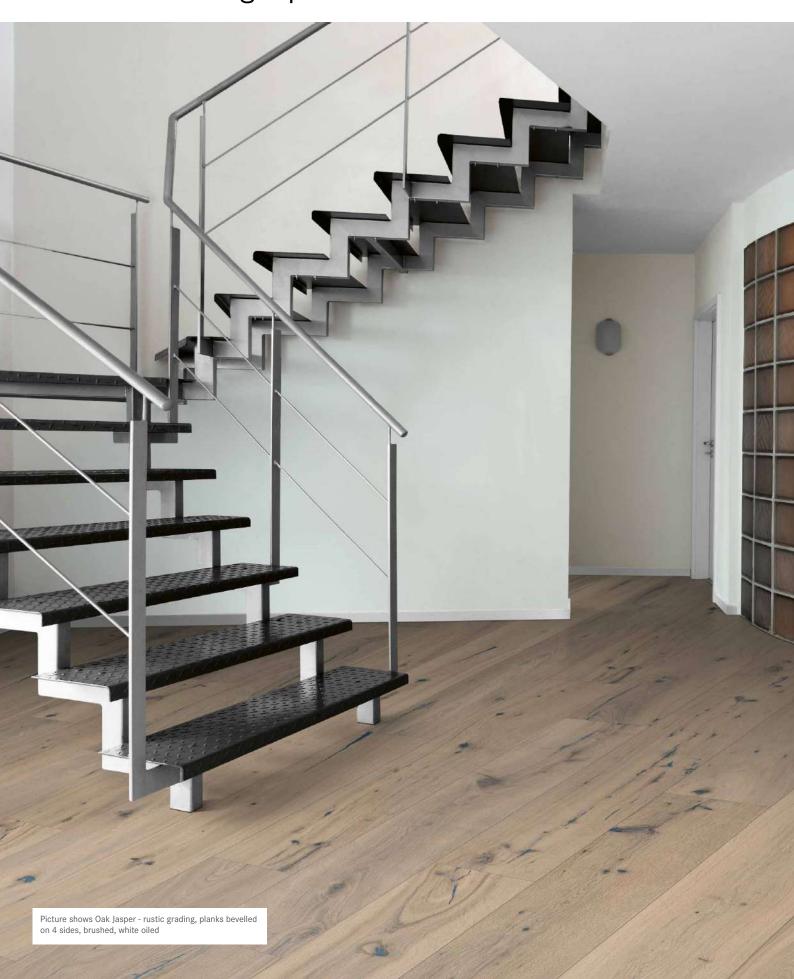

## COLLECTION **NEW TIMED**Rustic single planks

OAK AMBER Rustic, 4-sided bevelled, brushed, nature oiled

14/3 x 190 x 1,900 mm

OAK JASPER Rustic, 4-sided bevelled, brushed, white oiled

14/3 x 190 x 1,900 mm