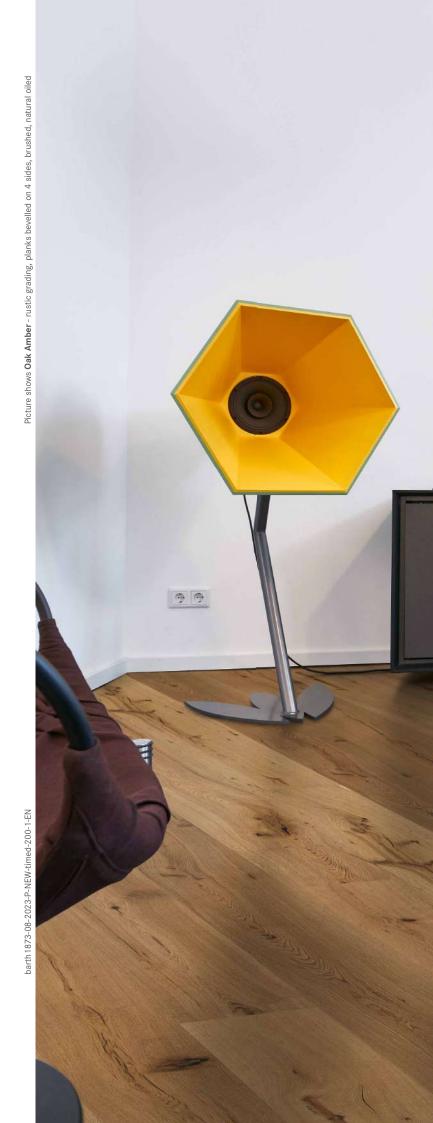

## COLLECTION **NEW TIMED**Rustic single planks

OAK AMBER Rustic, 4-sided bevelled, brushed, nature oiled

14/3 x 190 x 1,900 mm

OAK JASPER Rustic, 4-sided bevelled, brushed, white oiled

14/3 x 190 x 1,900 mm